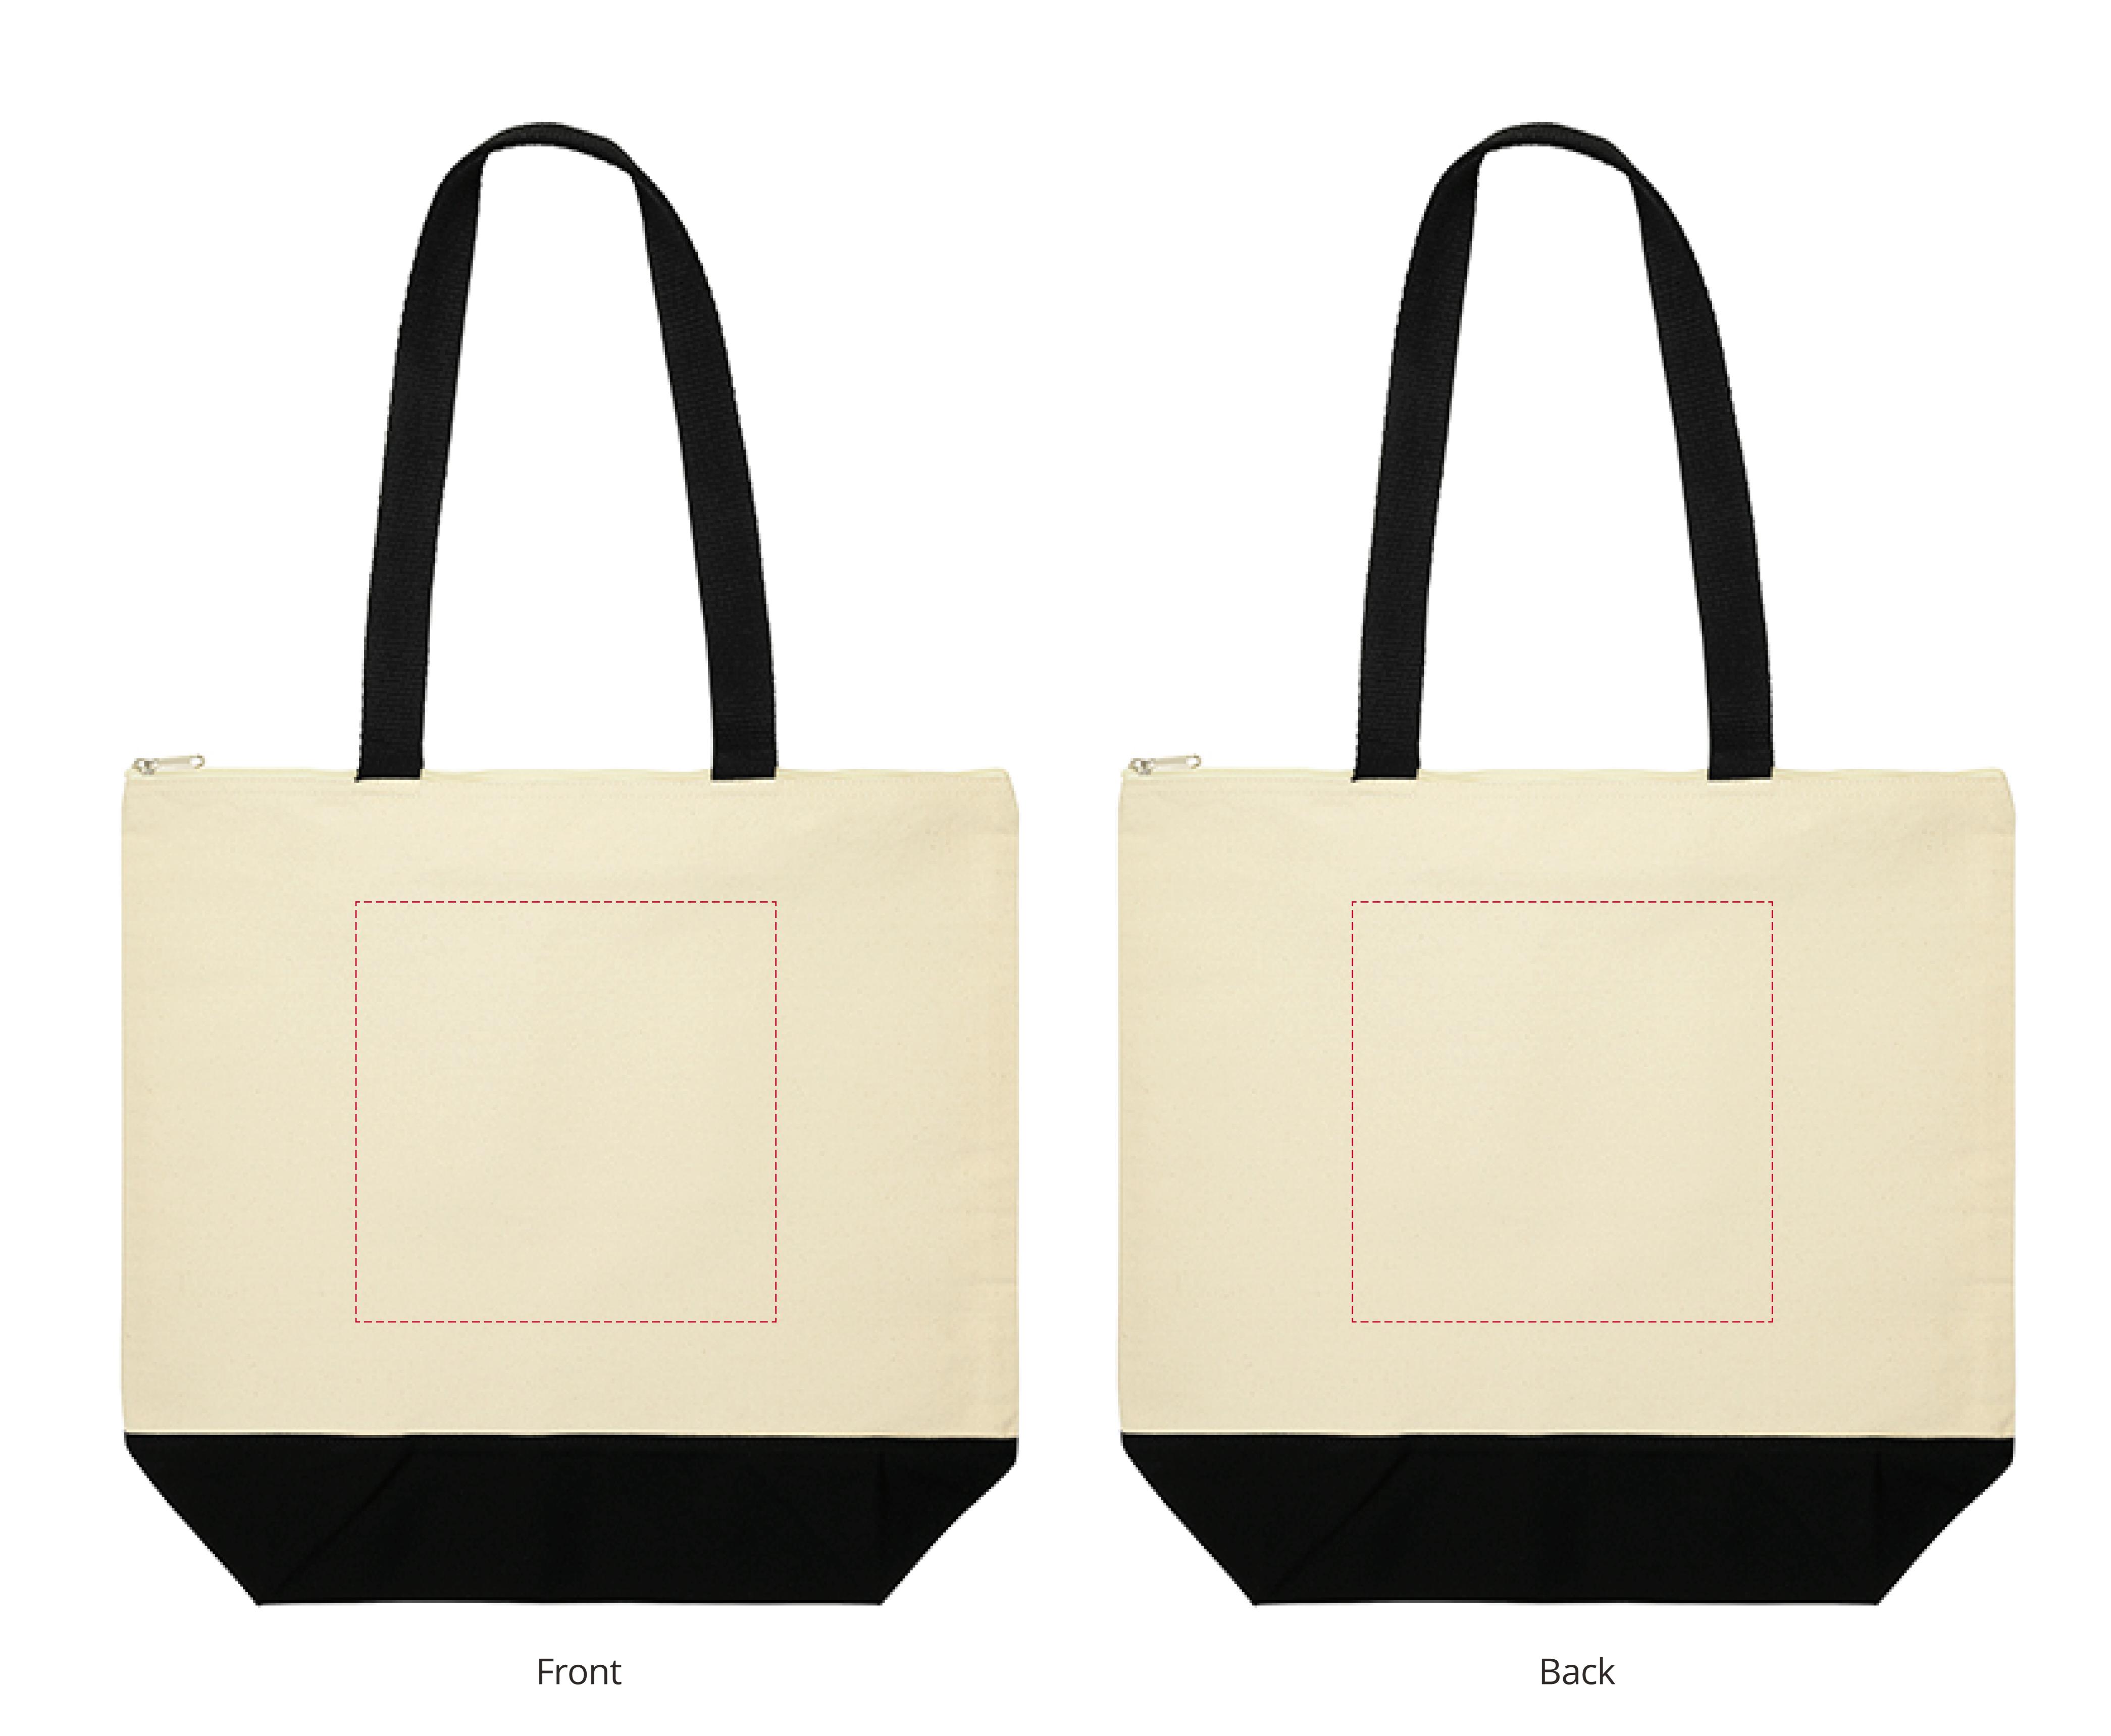

## YOUR VISUAL PROOF

Scale 100%

Print area 220 x 220 mm

Logo size

xx x xx mm

Order Reference xxxxxx

Date created xx/xx/xx

Created by

Product 235244

Colour Natural / Black

**Branding** Full Colour Transfer

XX