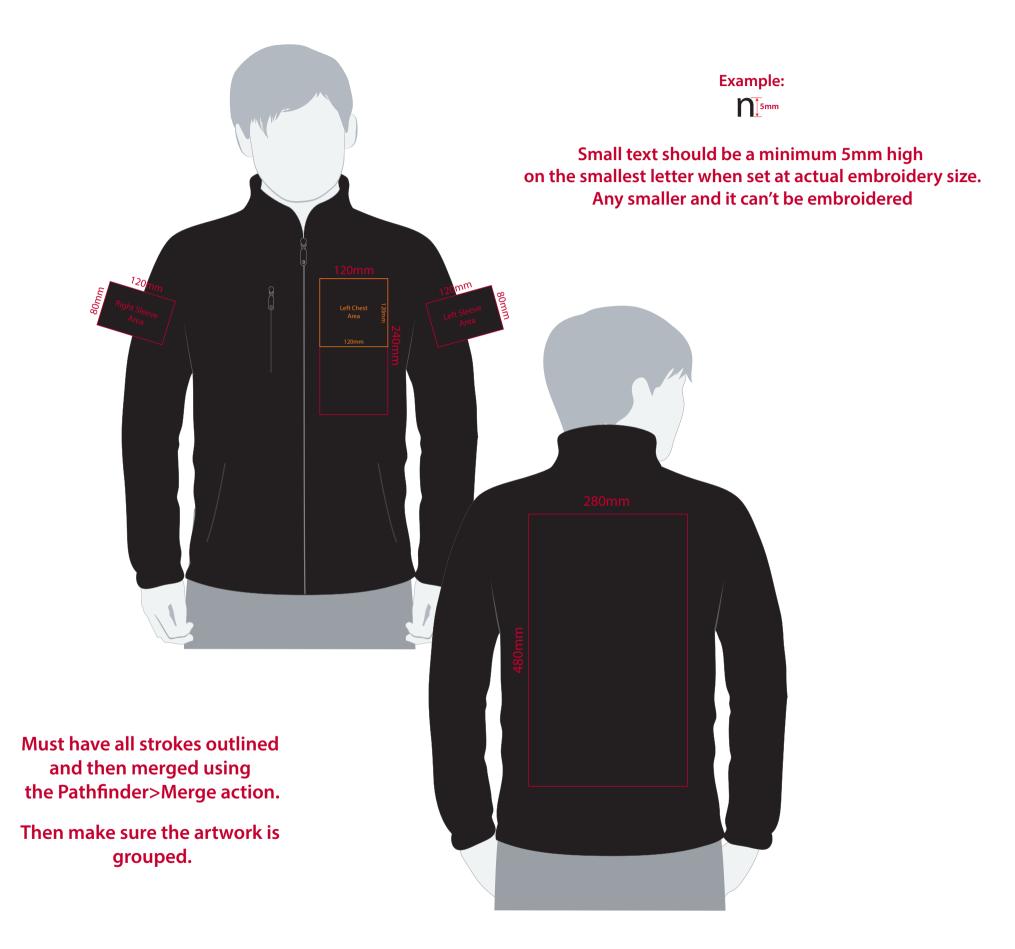

## Artwork Advisories

This template is not to scale and is to be used as a guide for print size & positioning only.

Please note the actual embroidery may differ slightly once digitised.

Pantone/thread colours are matched from universal swatch books. However, production processes may at times have a slight effect on how colours appear on garments.

It is the customer's responsibility to ensure that the proof is correct in all areas. Please be sure to double-check spelling, grammar, layout and design before approving artwork. **Due to the variation in monitor colours and adjustments, PDF proofs may not provide an accurate colour representation of the final product & printed work.** Once artwork is approved, your order will be processed based on the above unless any amendments are made. All orders are subject to our terms and conditions.