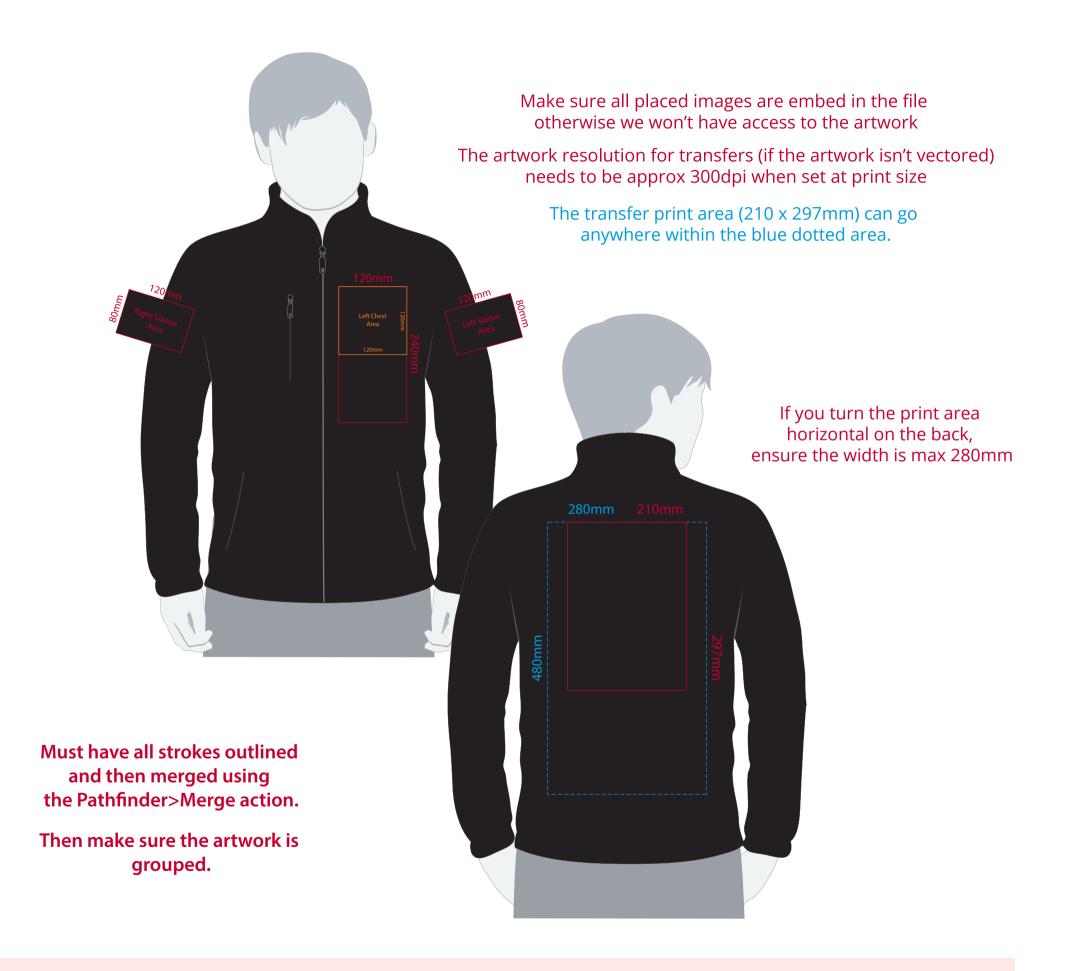

## YOUR VISUAL PROOF (1 of 2)

Order Reference xxxxxx

Date created xx/xx/xx

Created by xx

Product 235255

Colour Black

Branding Full Colour Transfer

## **Artwork Advisories**

This template is not to scale and is to be used as a guide for print size & positioning only.

When transfer printed an outline edge (keyline) may be visible.

Full colour printed colours may differ when printed to the final product.

## YOUR VISUAL PROOF (2 of 2)

Visual Scale 100%

Order Reference

Date created

xxxxxx xx/xx/xx

Created by

XX

Print position

XXXX

Print area

xx x xx mm

Logo size

xx x xx mm

Branding

Full Colour Transfer