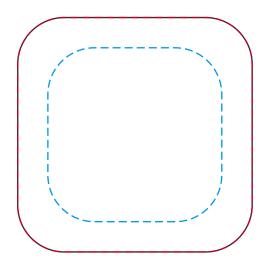

## YOUR VISUAL PROOF (2 of 2)

Visual scale 100%.

Order Reference

Date created

xxxxxx xx/xx/xx

Created by

62 x 62 mm xx x xxmm

Branding

Print area

Logo size

Spot colour / Full Colour