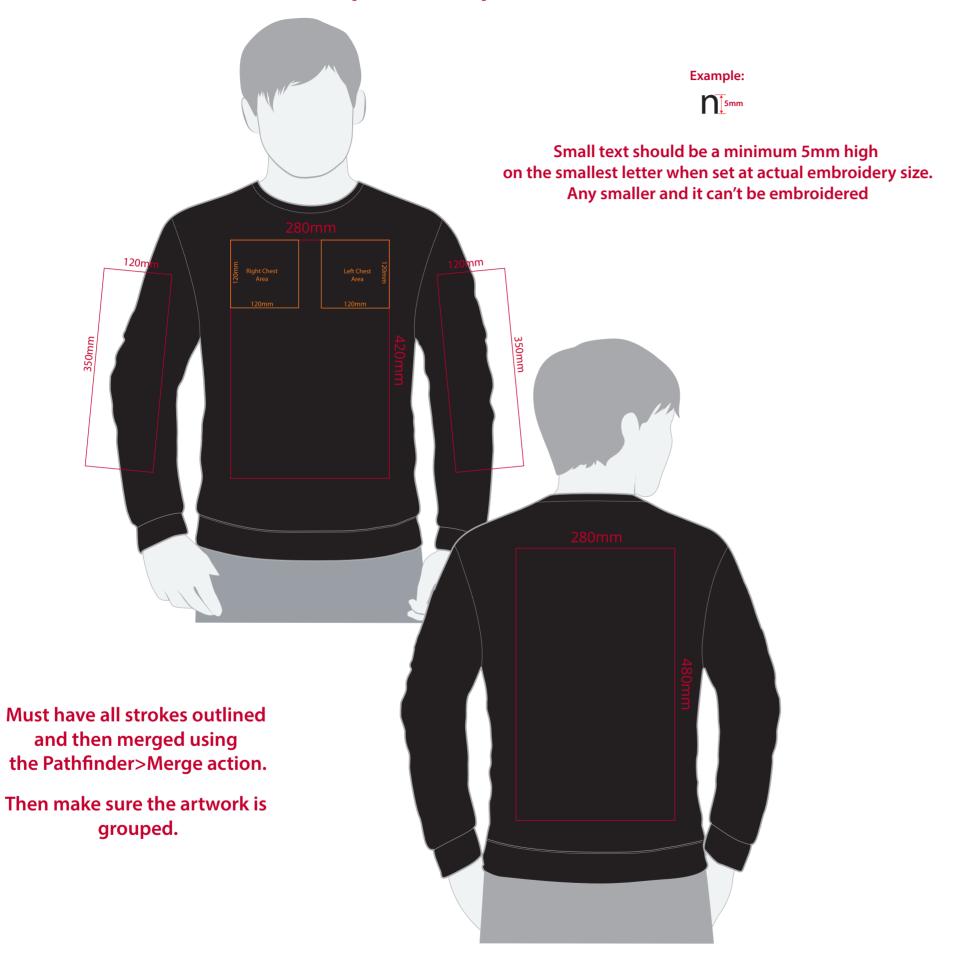

## YOUR VISUAL PROOF (2 of 2)

Visual Scale 100%

Order Reference Date created

XXXXXX xx/xx/xx

Created by

XX

Print position

XXXX

Print area xx x xx mm

Logo size

xx x xx mm

Branding

CLASSIC

XXX

Embroidered

Embroidery (Madeira Thread) Colours