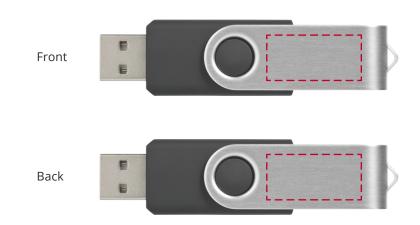

## YOUR VISUAL PROOF

Order ReferencexxxxxxDate createdxx/xx/xxCreated byxx

| Product  | 235265         |
|----------|----------------|
| Colour   | Black / Silver |
| Branding | Spot Colour    |