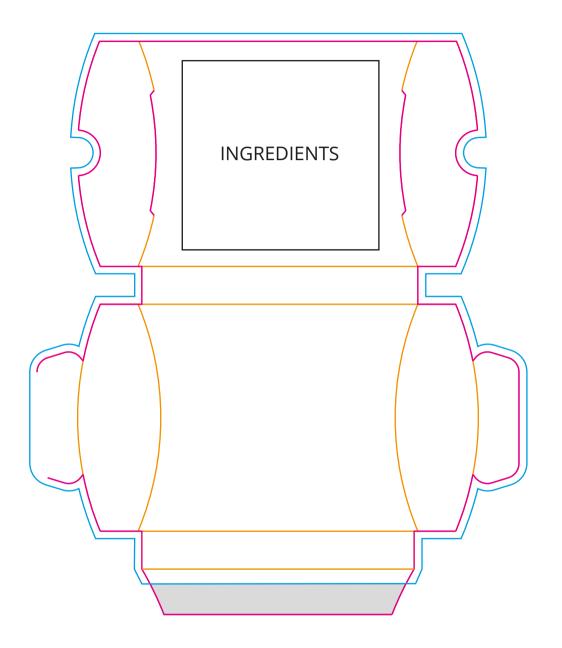

## YOUR VISUAL PROOF (2 of 2)

Visual scale 100%.

Order Reference
Date created
Created by

xxxxxx xx/xx/xx

Print area

127 x 152 mm

Logo size

xx x xxmm

Branding

Spot colour