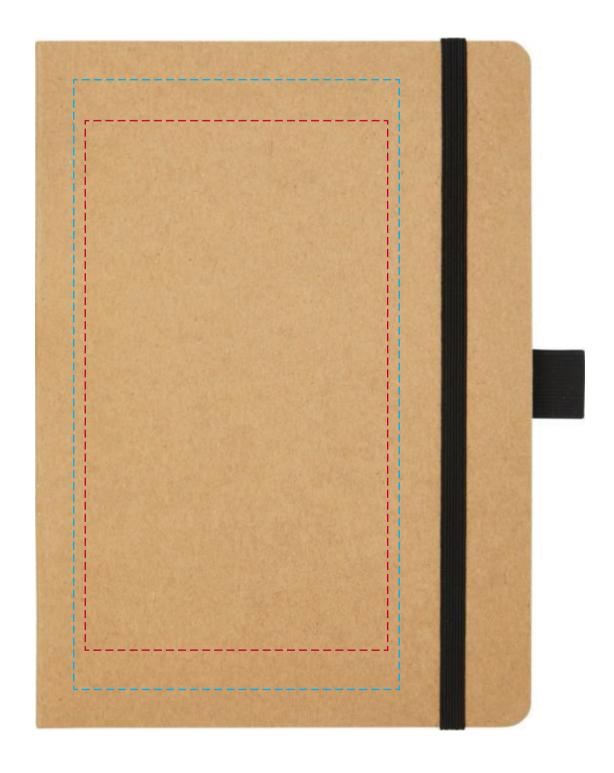

## YOUR VISUAL PROOF

Scale 100% Print area 80 x 140 mm Logo size xx x xxmm

Order Reference xxxxxx

Date created xx/xx/xx

Created by xx

Product 235272

Colour Solid Black

Branding Spot Colour (1 col. max)