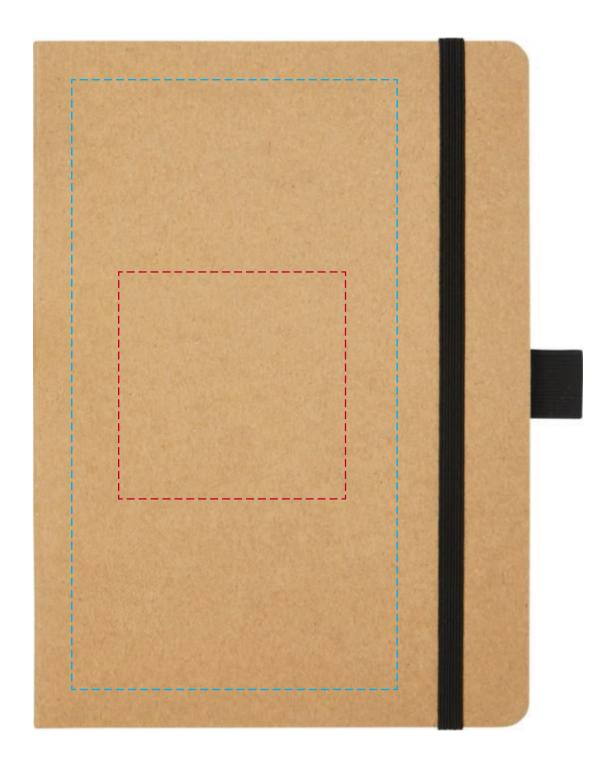

## YOUR VISUAL PROOF

Scale 100% Print area 60 x 60 mm Logo size xx x xxmm

Order Reference
Date created
Created by

xxxxxx xx/xx/xx

XX

Product 235272
Colour Solid Black

Branding Spot Colour

Please email all approvals/amends to your order processor.

<sup>----</sup> Print area

<sup>----</sup> The print area can go anywhere within this boundary