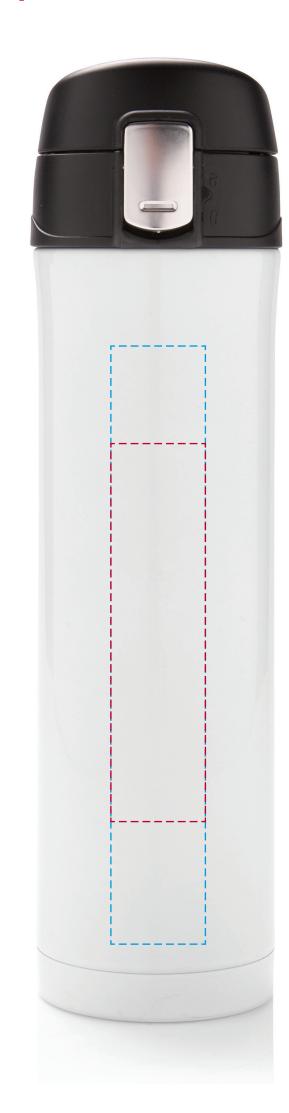

## YOUR VISUAL PROOF

Print area can go anywhere within the boundary

---- Print area

Scale 100% Print area 25 x 100mm Logo size xx x xxmm

Order Reference xxxxxx

Date created xx/xx/xx

Created by xx

Product 235278

Colour White

Branding Engraved