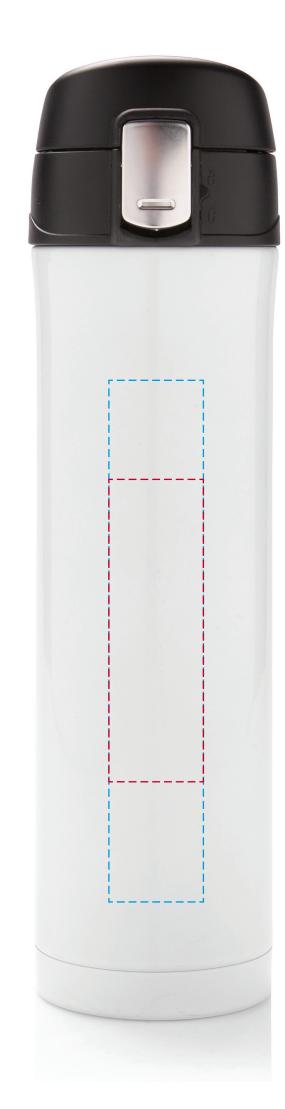

## YOUR VISUAL PROOF

Print area can go anywhere within the boundary

--- Print area

Scale 100% Print area 25 x 80mm Logo s

**Logo size** xx x xxmm

Order Reference xxxxxx

Date created xx/xx/xx

Created by xx

Product 235278
Colour White

**Branding** Spot colour