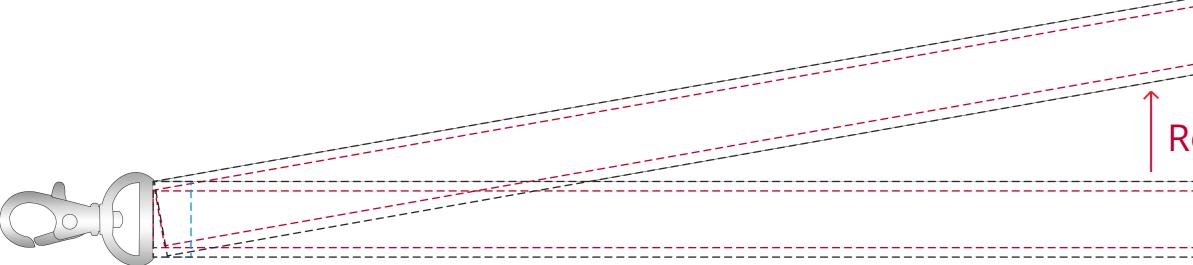

## Rotate artwork 10°

| -1      |  |
|---------|--|
| <br>- 1 |  |
|         |  |
|         |  |
|         |  |
|         |  |
| <br>    |  |
| <br>    |  |
|         |  |

– – – - Safe Text Area

— — — - Print Area