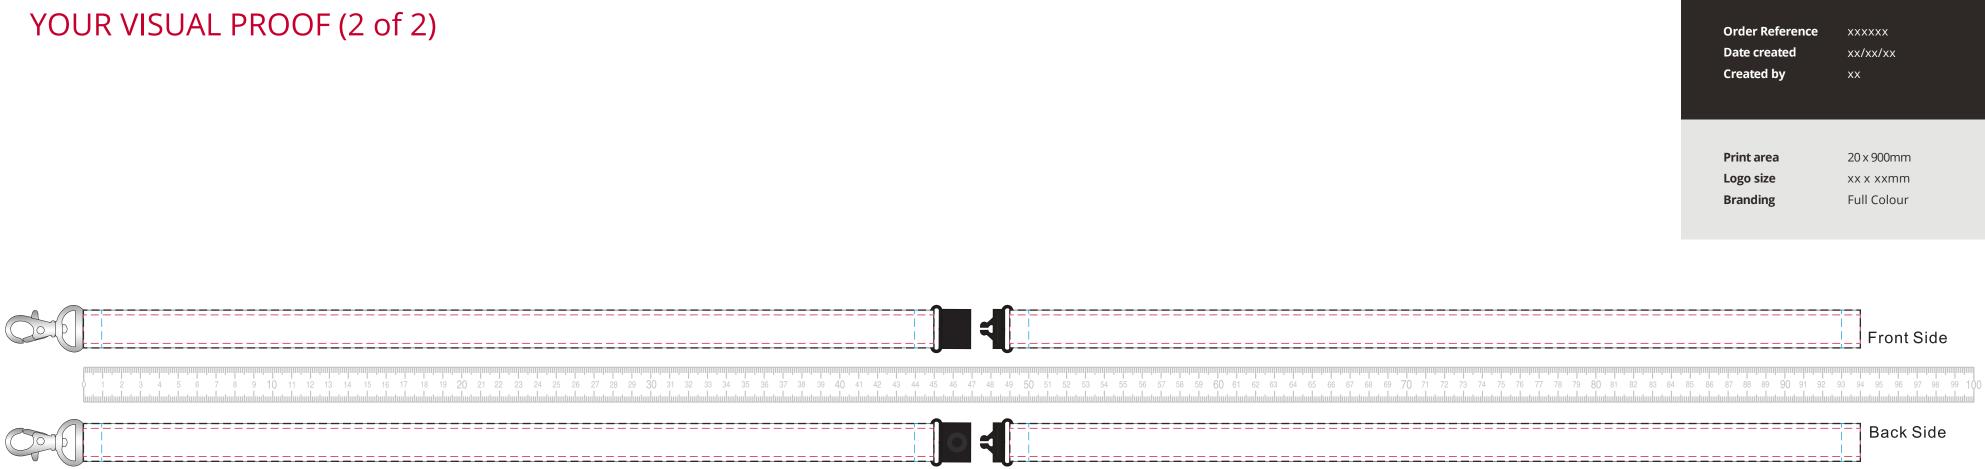

## YOUR VISUAL PROOF (1 of 2)

– – – · Safe Text Area

**— — —** · Print Area

Keep logo/text at least 10mm from clip to avoid stitching

Keep logo/text inside safe text area

| Order Reference | XXXXXX   |
|-----------------|----------|
| Date created    | xx/xx/xx |
| Created by      | xx       |

| Product  | 235281      |
|----------|-------------|
| Colour   | White       |
| Branding | Full Colour |

Visual scale 50%.