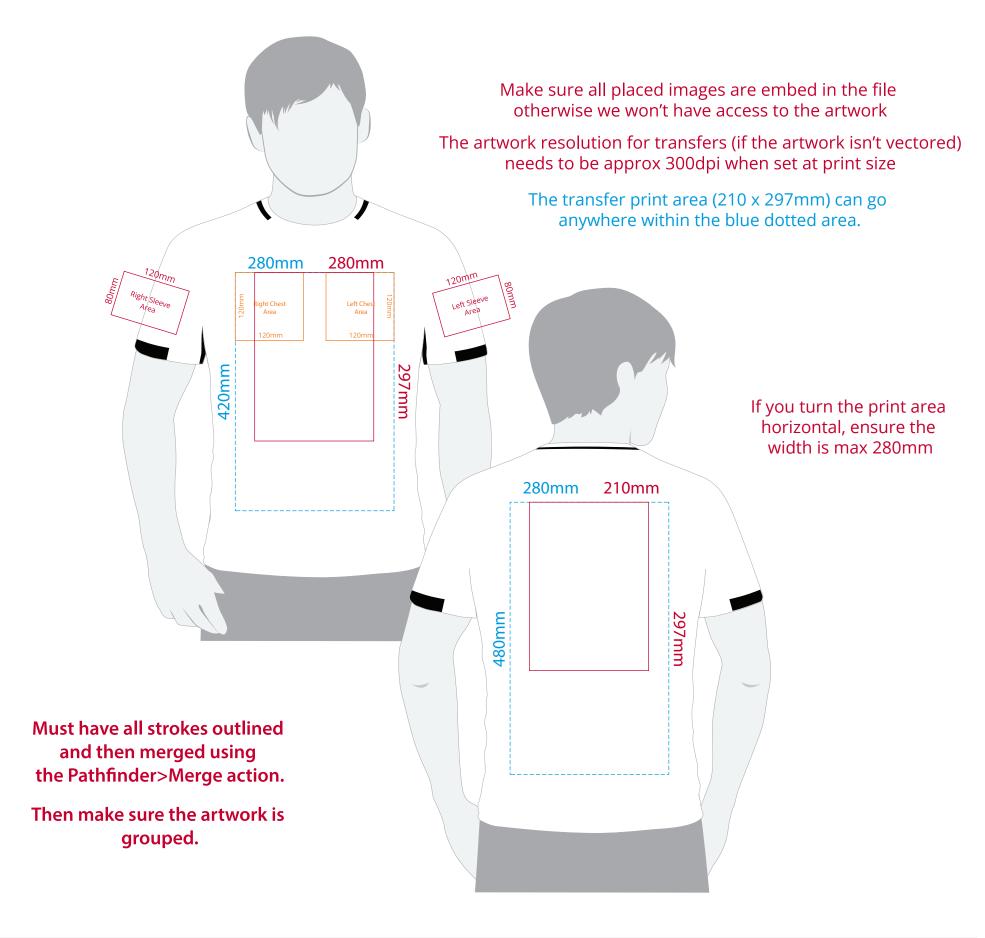

## YOUR VISUAL PROOF (1 of 2)

Order Reference xxxxxx

Date created xx/xx/xx

Created by XX

Product 235292

Colour White / Black

Branding Full Colour Transfer

## **Artwork Advisories**

This template is not to scale and is to be used as a guide for print size & positioning only.

When transfer printed an outline edge (keyline) may be visible.

Full colour printed colours may differ when printed to the final product.

Print area xx x xx mm

Logo size xx x xx mm

Branding Full Colour Transfer

**Artwork Colours** 