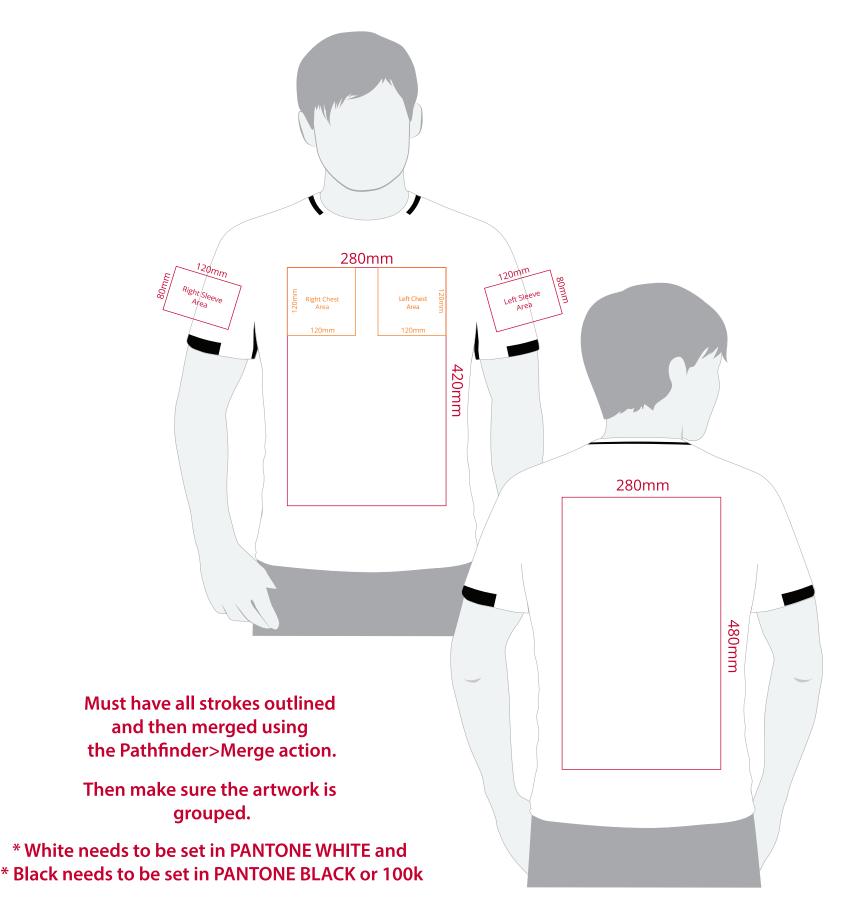

## Artwork Advisories

This template is not to scale and is to be used as a guide for print size & positioning only.

On coloured shirts a layer of white is printed underneath the artwork to ensure the colour of the bag doesn't affect the print.

It is the customer's responsibility to ensure that the proof is correct in all areas. Please be sure to double-check spelling, grammar, layout and design before approving artwork. **Due to the variation in monitor colours and adjustments, PDF proofs may not provide an accurate colour representation of the final product & printed work.** Once artwork is approved, your order will be processed based on the above unless any amendments are made. All orders are subject to our terms and conditions.