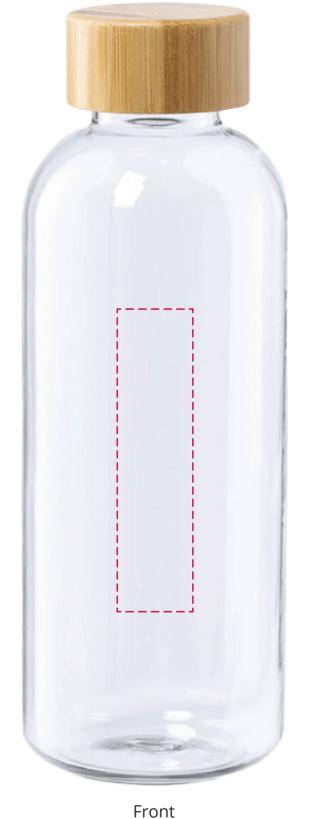

## YOUR VISUAL PROOF

Scale **100%** Print area 20 x 80 mm Logo size xx x xx mm Order Reference Date created Created by

XXXXXX xx/xx/xx

XX

Product

235295

Colour

**Transparent** 