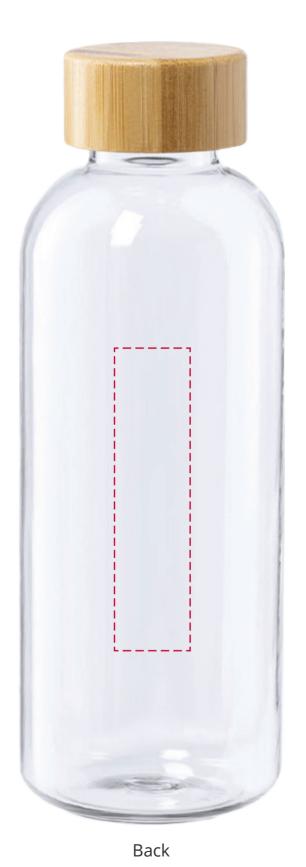

## YOUR VISUAL PROOF

Scale **100%** Print area 20 x 80 mm Logo size xx x xx mm Order Reference Date created Created by

XXXXXX xx/xx/xx

XX

Product

235295

Colour

**Transparent** 