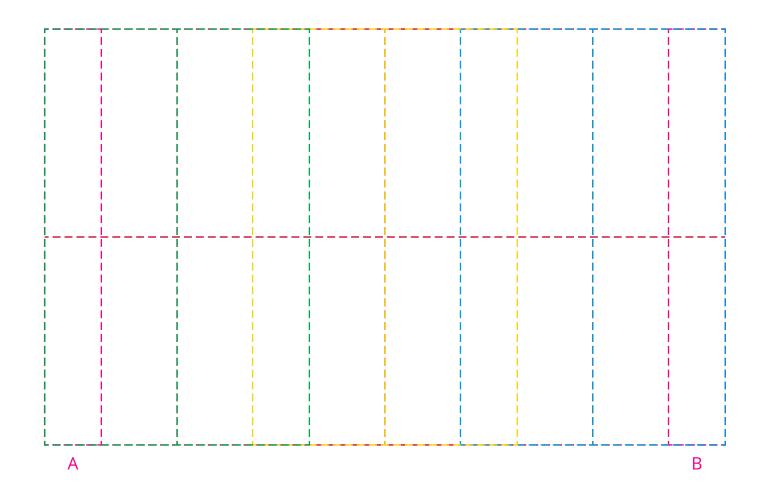

## YOUR VISUAL PROOF (2 of 2)

Order ReferencexxxxxDate createdxx/xx/xxCreated byxx

| Print area | 180 x 110 mm             |
|------------|--------------------------|
| Logo size  | xx x xx mm               |
| Branding   | Spot Colour (1 col. max) |

Visual Scale 100%