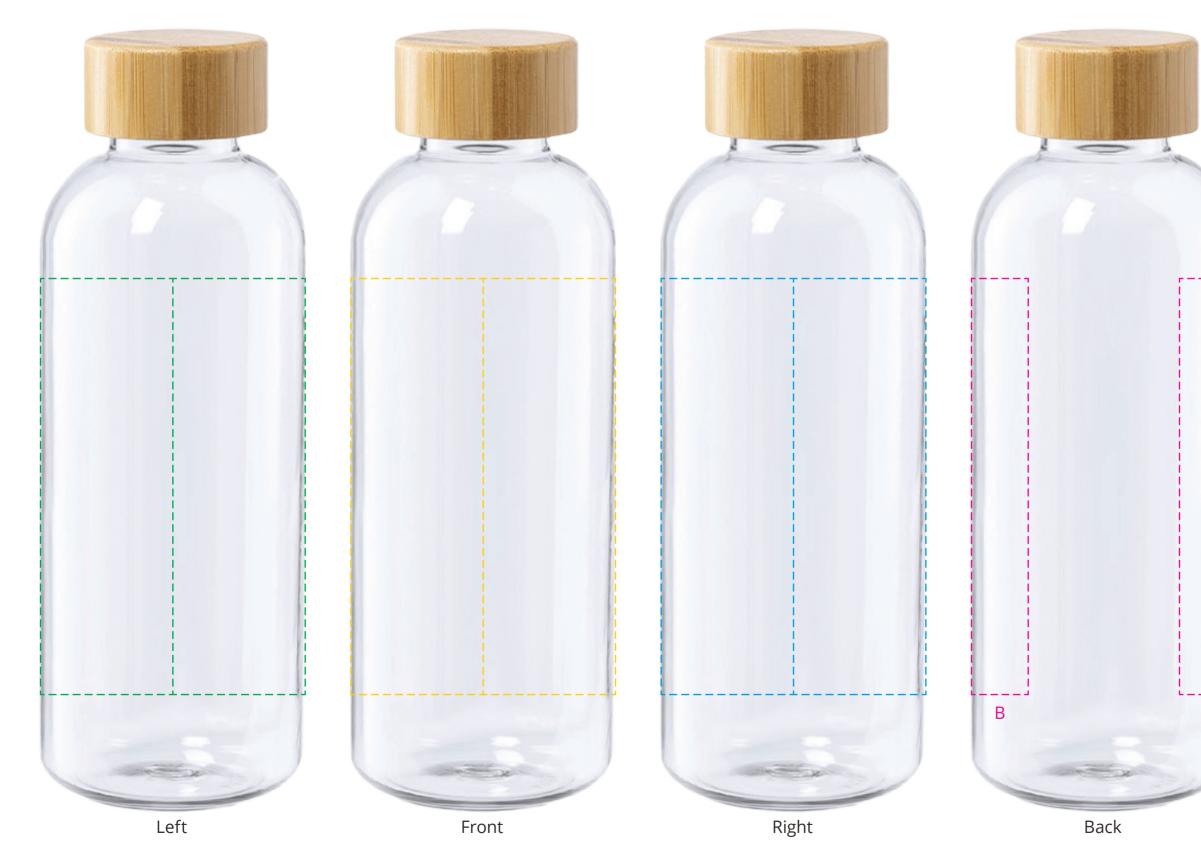

## YOUR VISUAL PROOF (1 of 2)

**For Visual Purposes Only** Please see page 2 for actual artwork size.

Order ReferencexxxxxDate createdxx/xx/xxCreated byxx

Product Colour Branding 235295 Transparent Spot Colour (1 col. max)

PANTONE® Colour

pantone®

Artwork Advisories

This template is not to scale and is to be used as a guide for print size & positioning only.

It is the customer's responsibility to ensure that the proof is correct in all areas. Please be sure to double-check spelling, grammar, layout and design before approving artwork. Due to the variation in monitor colours and adjustments, PDF proofs may not provide an accurate colour representation of the final product & printed work. Once artwork is approved, your order will be processed based on the above unless any amendments are made. All orders are subject to our terms and conditions.