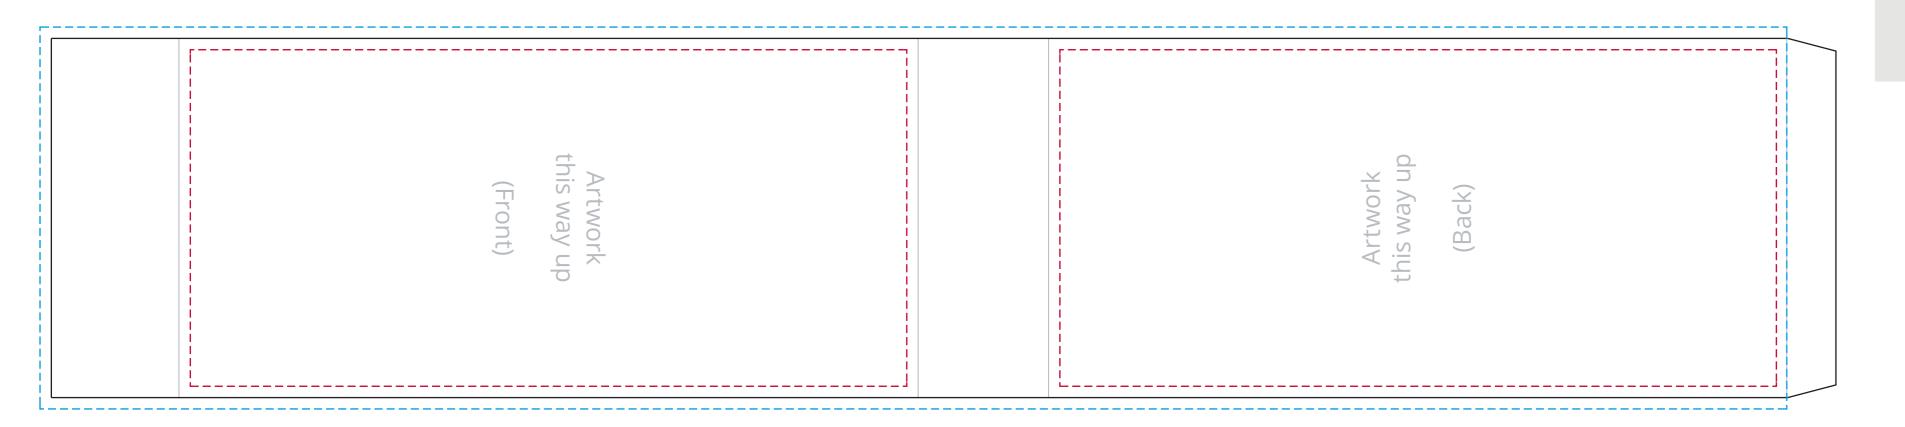

## YOUR VISUAL PROOF (2 of 2)

---- Safe text area

---- Bleed ----- Print are:

——— Print area / cut line

— Fold

Visual Scale 100%

Order Reference

Date created

Created by

xxxxxx xx/xx/xx xx

Print area Logo size 95 x 459 mm xx x xx mm Full Colour

Branding