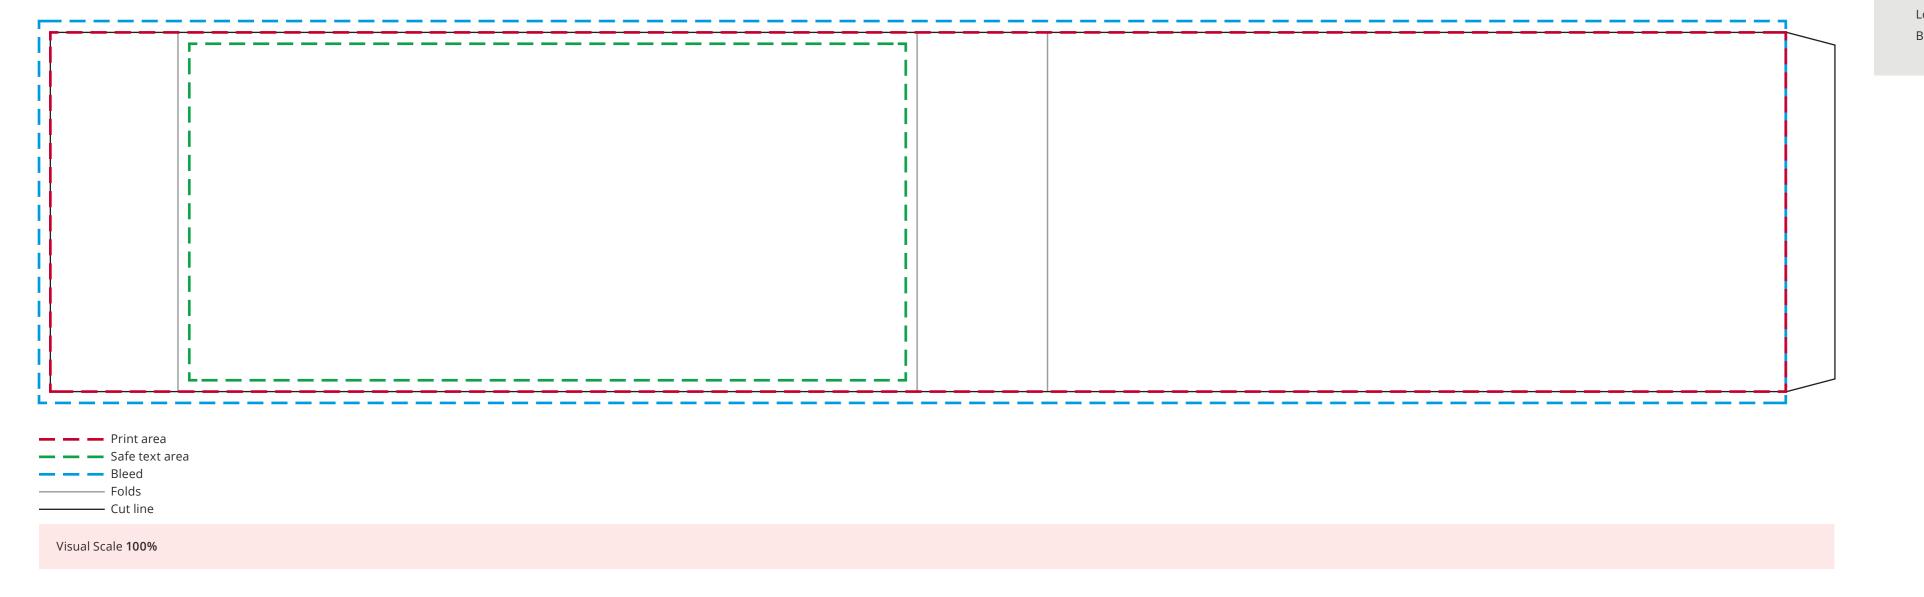

## YOUR VISUAL PROOF (2 of 2)

Order Reference
Date created
Created by

xxxxxx xx/xx/xx xx

Print area Logo size 95 x 459 mm xx x xx mm

Full Colour

Branding