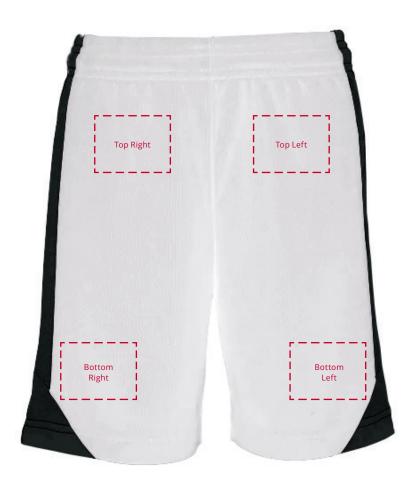

Date created xx/xx/xx

Created by xx

Product 235320

Colour White / Black

Branding Full Colour (Transfer)

## Artwork Advisories

This template is not to scale and is to be used as a guide for print size & positioning only.

When transfer printed an outline edge (keyline) may be visible.

Full colour printed colours may differ when printed to the final product.

## YOUR VISUAL PROOF (2 of 2)

Order Reference
Date created
Created by

xxxxxx xx/xx/xx xx

Print position

XXXX

Print area

80 x 60 mm

Logo size