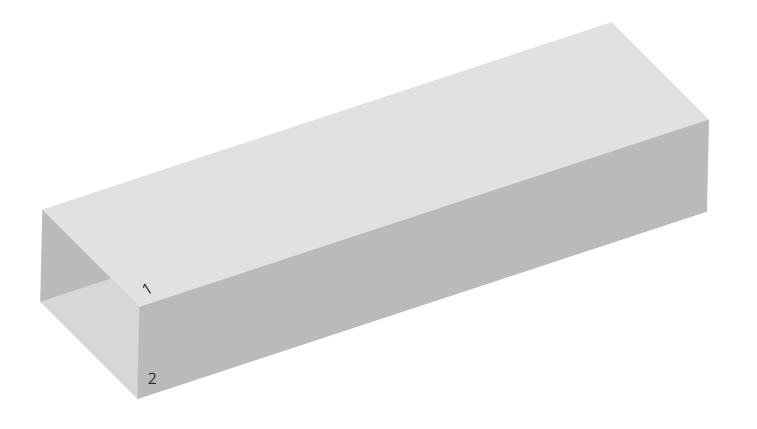

## YOUR VISUAL PROOF (1 of 2)

Order Reference xxxxxx

Date created xx/xx/xx

Created by xx

Product 235324

Colour White

Branding Full Colour

Ensure the artwork has been mapped on the correct way. (numbers are on the same corners of each shape on page 1 and 2)