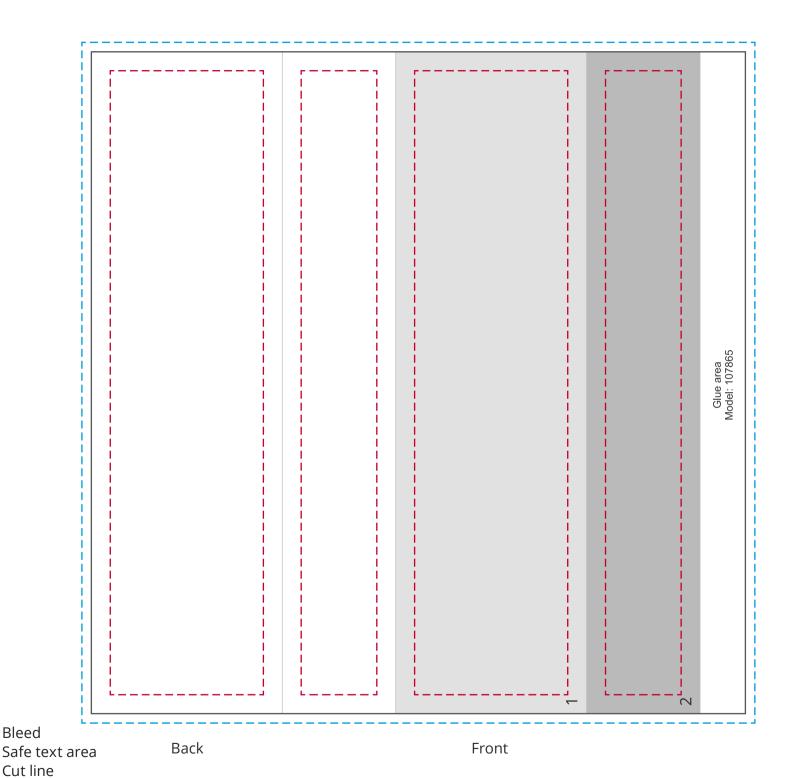

# YOUR VISUAL PROOF (2 of 2)

Folds

Scale 100%

Order Reference xxxxxx

Date created xx/xx/xx

Created by xx

Print Area 173 x 175 mm

Logo Size xx x xx mm

### **Artwork WITH BACKGROUND**

Use the numbered shapes below to clip copies of the artwork and match them to the correct sides of the 3D shapes on page 1, **rasterize** each section (high and transparent) make these into symbols and name them by the number.

Ensure the artwork has been mapped on the correct way. (numbers are on the same corners of each shape on page 1 and 2)

### Artwork with NO BACKGROUND

Copy and group together the clipping shape with artwork of relevant side

Make this a symbol and map onto the correct side on page 1.