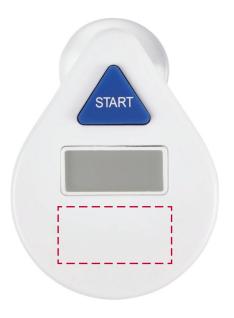

## YOUR VISUAL PROOF

Order Reference XXXXXX Date created xx/xx/xx Created by XX

235330 Product Colour White

**Spot Colour** Branding