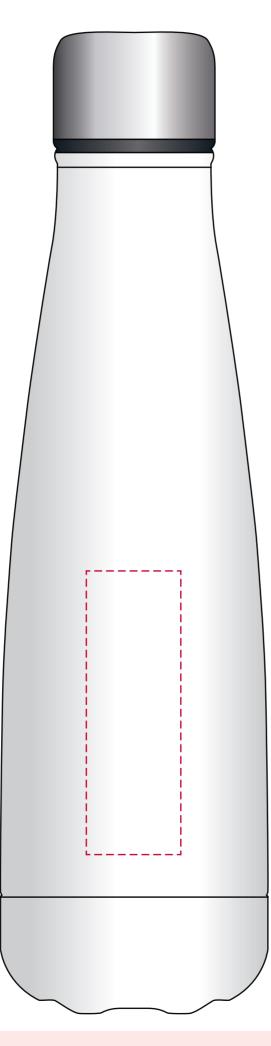

## YOUR VISUAL PROOF

Scale 100% Print area 25 x 75 mm Logo size xx x xxmm

| Order Reference | xxxxxx   |
|-----------------|----------|
| Date created    | xx/xx/xx |
| Created by      | xx       |

| Product  |  |
|----------|--|
| Colour   |  |
| Branding |  |

235337 White Engraved