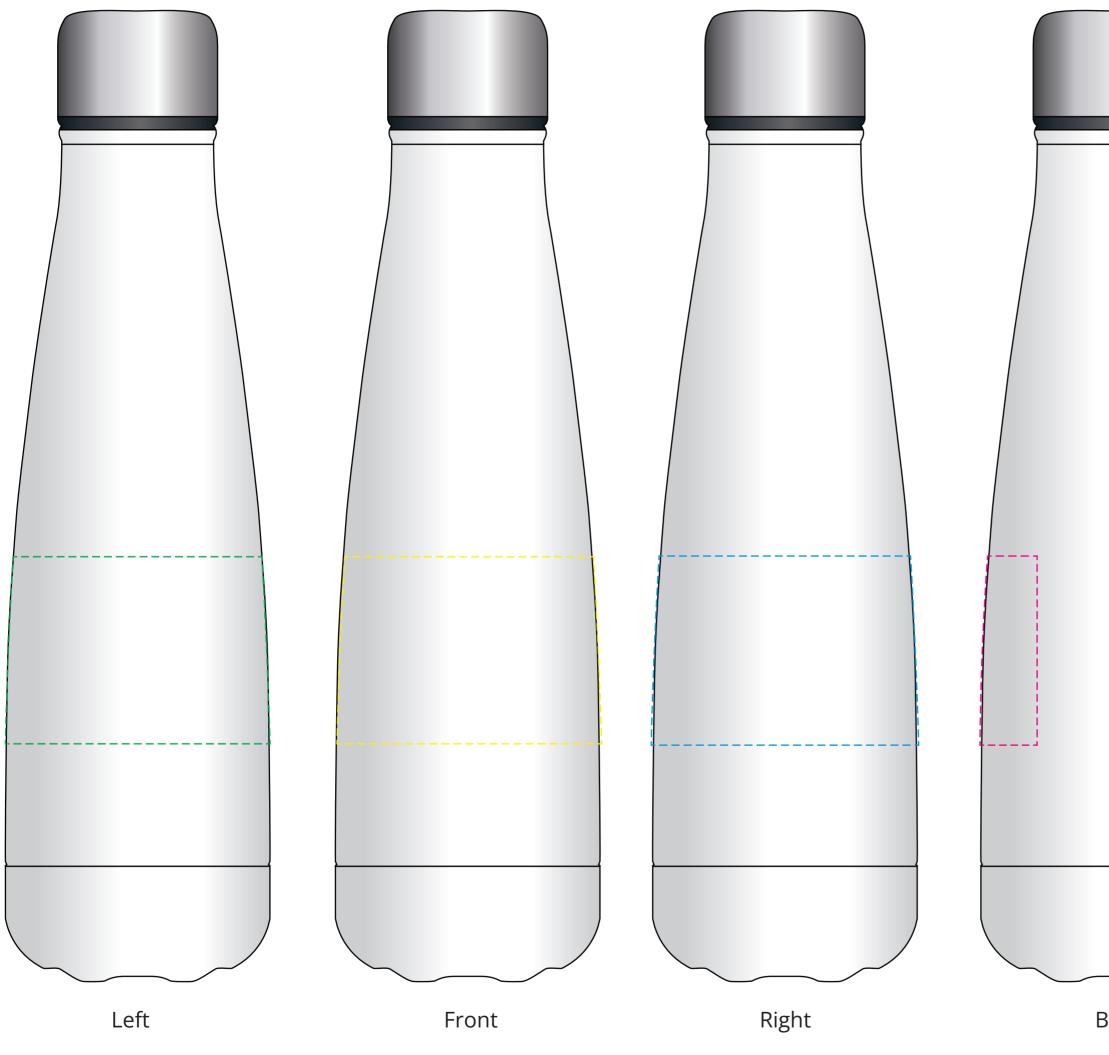

## YOUR VISUAL PROOF (1 of 2)

Visual purposes only. Please see page 2 for actual artwork size.

Order Reference Date created Created by

xxxxxx xx/xx/xx xx

Product Colour Branding 235337 White Spot colour (1 col. max.)

Please email all approvals/amends to your **order processor.** 

Back