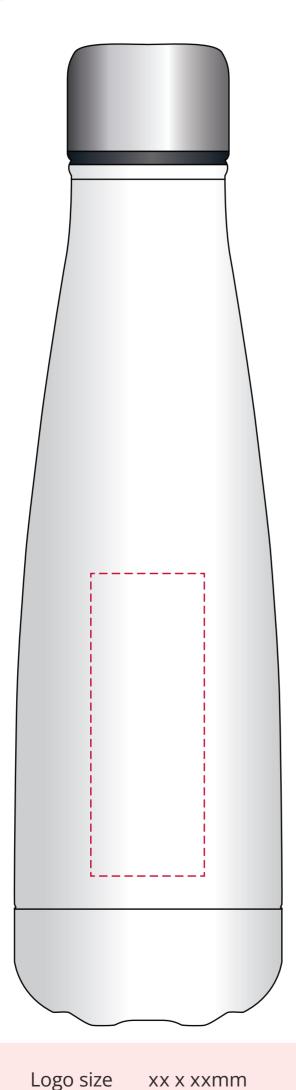

## YOUR VISUAL PROOF

Scale 100%

Print area 30 x 80 mm

Order Reference xxxxxx

Date created xx/xx/xx

Created by xx

Product 235337 Colour White

Branding Spot colour