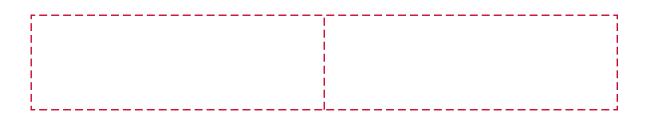

## YOUR VISUAL PROOF (2 of 2)

Visual scale 100%.

Order Reference

Date created

xxxxxx xx/xx/xx

Created by

XX

Print area 155 x 25 mm

Logo size xx x xx mm

Branding Spot colour (1 col. max)