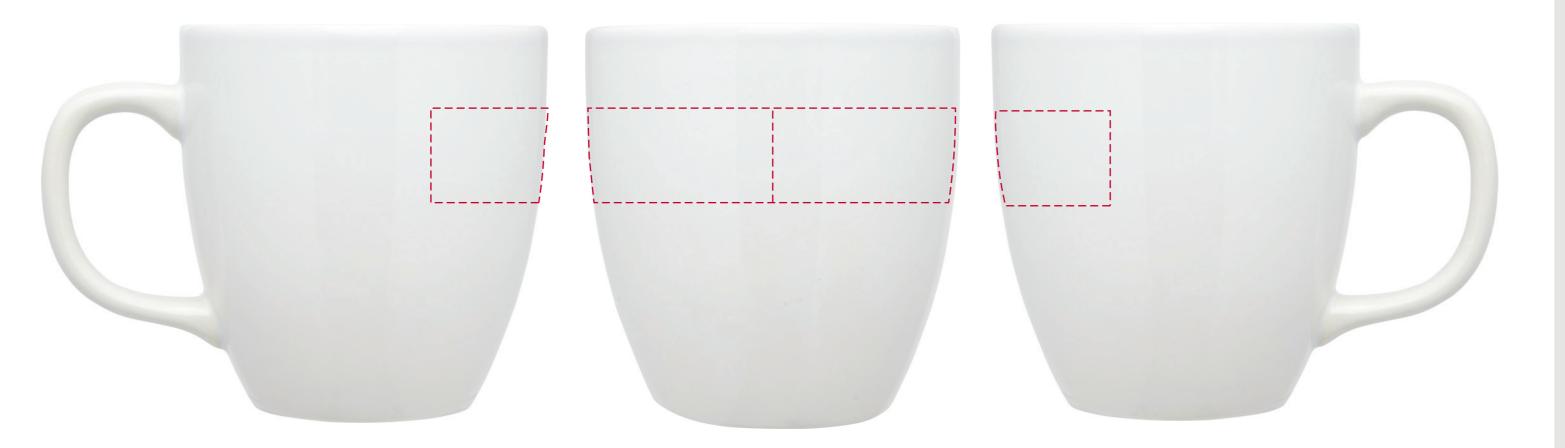

## YOUR VISUAL PROOF (1 of 2)

**For Visual Purposes Only.** Please see page 2 for actual artwork size.

Order Reference xxxxxx

Date created xx/xx/xx

Created by xx

Product 235338 Colour White

Branding Spot colour (1 col. max)

PANTONE® Colours

PANTONE® XXXC

Artwork Advisories

It is the customer's responsibility to ensure that the proof is correct in all areas. Please be sure to double-check spelling, grammar, layout and design before approving artwork. Due to the variation in monitor colours and adjustments, PDF proofs may not provide an accurate colour representation of the final product & printed work. Once artwork is approved, your order will be processed based on the above unless any amendments are made. All orders are subject to our terms and conditions.

Please email all approvals/amends to your **order processor.** 