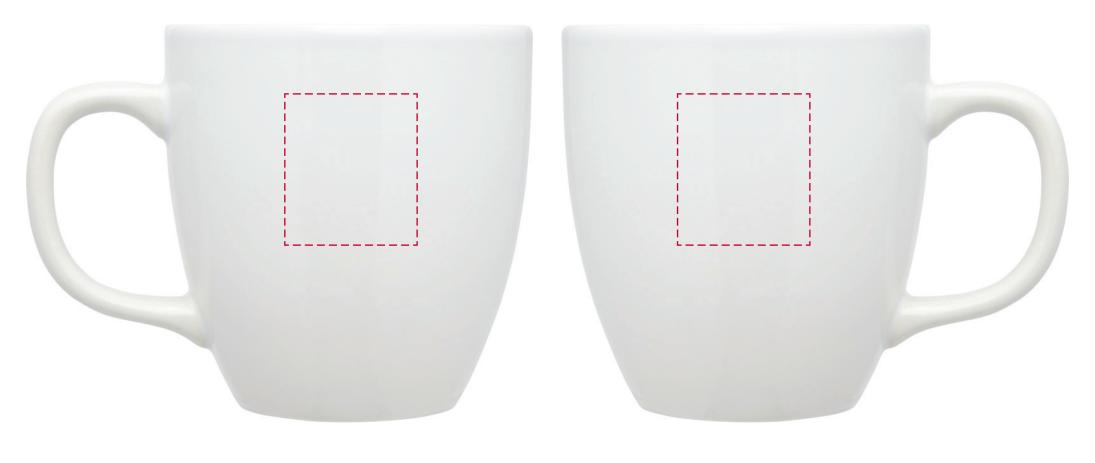

## YOUR VISUAL PROOF

**Scale** 100%

Side 1 Side 2

**Print area** 35 x 40 mm **Logo size** xx x xxmm

Order Reference xxxxxx

Date created xx/xx/xx

Created by xx

Product 235338 Colour White

**Branding** Spot colour