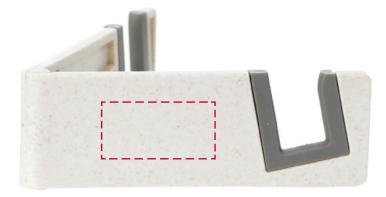

## YOUR VISUAL PROOF

Side 1

Side 2

Order ReferencexxxxxxDate createdxx/xx/xxCreated byxx

| Product  | 235342                    |
|----------|---------------------------|
| Colour   | Natural                   |
| Branding | Spot Colour / Full Colour |