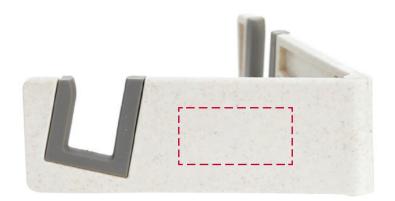

## YOUR VISUAL PROOF

Side 1

Side 2

Order ReferencexxxxxxDate createdxx/xx/xxCreated byxx

| Product  | 235342                    |
|----------|---------------------------|
| Colour   | Natural                   |
| Branding | Spot Colour / Full Colour |