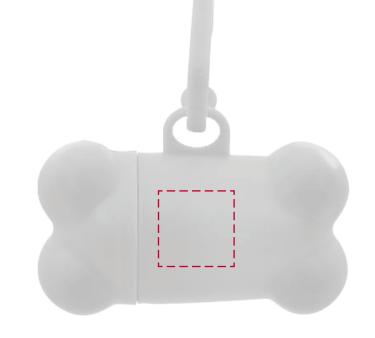

## YOUR VISUAL PROOF

Order ReferencexxxxxDate createdxx/xx/xxCreated byxx

| Product  | 235343                    |
|----------|---------------------------|
| Colour   | White                     |
| Branding | Spot Colour / Full Colour |