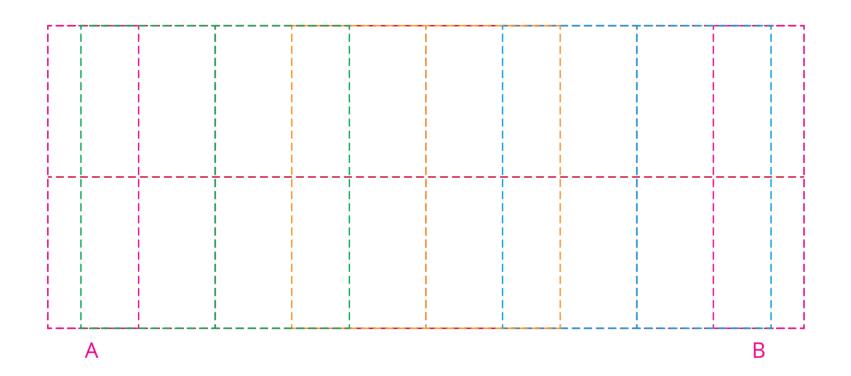

## YOUR VISUAL PROOF (2 of 2)

Visual Scale 100%

Order Reference
Date created
Created by

xxxxxx xx/xx/xx

XX

Print area

200 x 80 mm

Logo size

xx x xx mm

Branding

Spot Colour (1 col. max)