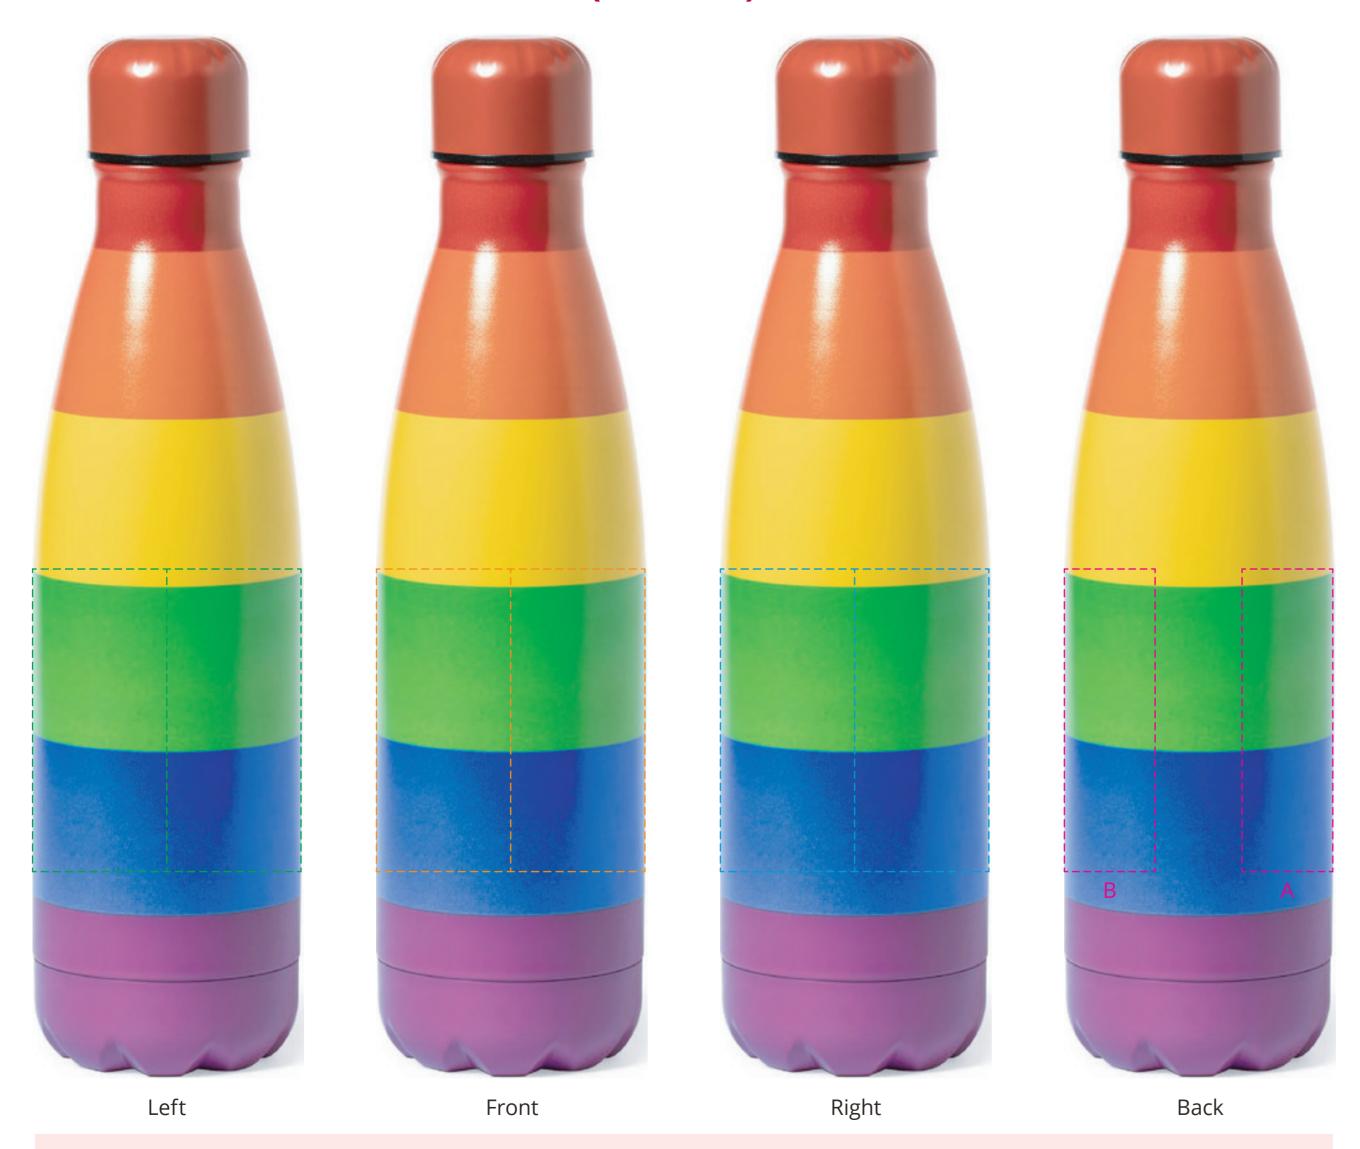

## YOUR VISUAL PROOF (1 of 2)

For Visual Purposes Only Please see page

Please see page 2 for actual artwork size.

Order Reference

Date created

XXXXXX

xx/xx/xx

Created by

XX

Product **235364** 

Colour Rainbow

Branding Spot Colour (1 col. max)