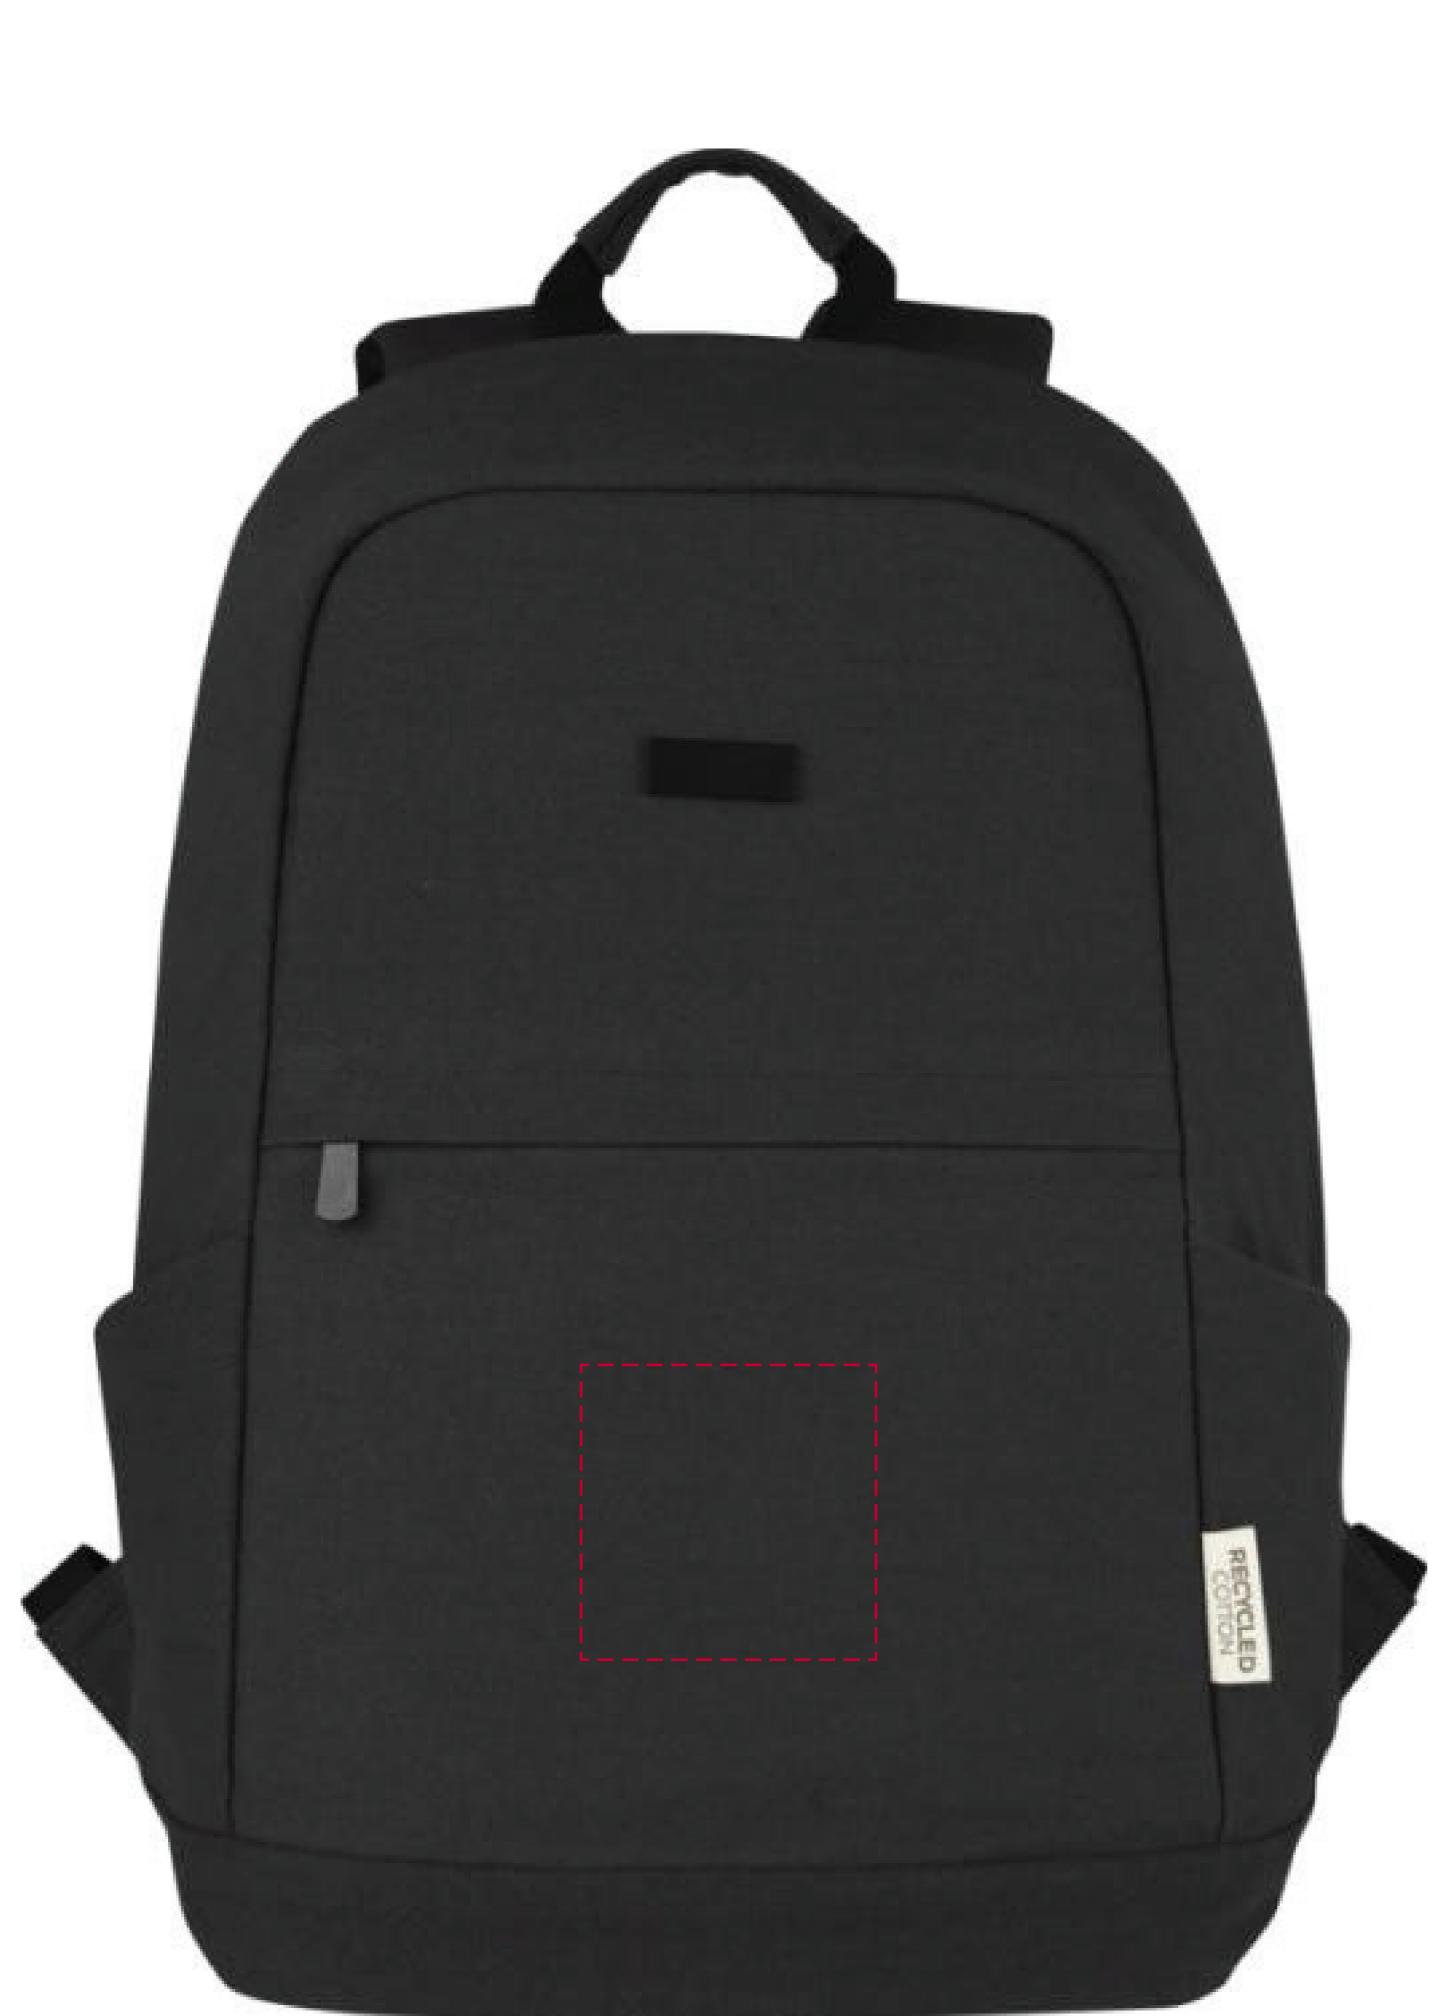

# YOUR VISUAL PROOF

**Scale** 100%

Print area 78 x 78 mm

### Logo size xx x xx mm

| Order Reference | XXXXXX   |
|-----------------|----------|
| Date created    | xx/xx/xx |
| Created by      | XX       |

| Product  | 235371  |
|----------|---------|
| Colour   | Black   |
| Branding | Embroid |

### Madeira Thread Colours

CLASSIC XXXc

CLASSIC XXXc

CLASSIC XXXc