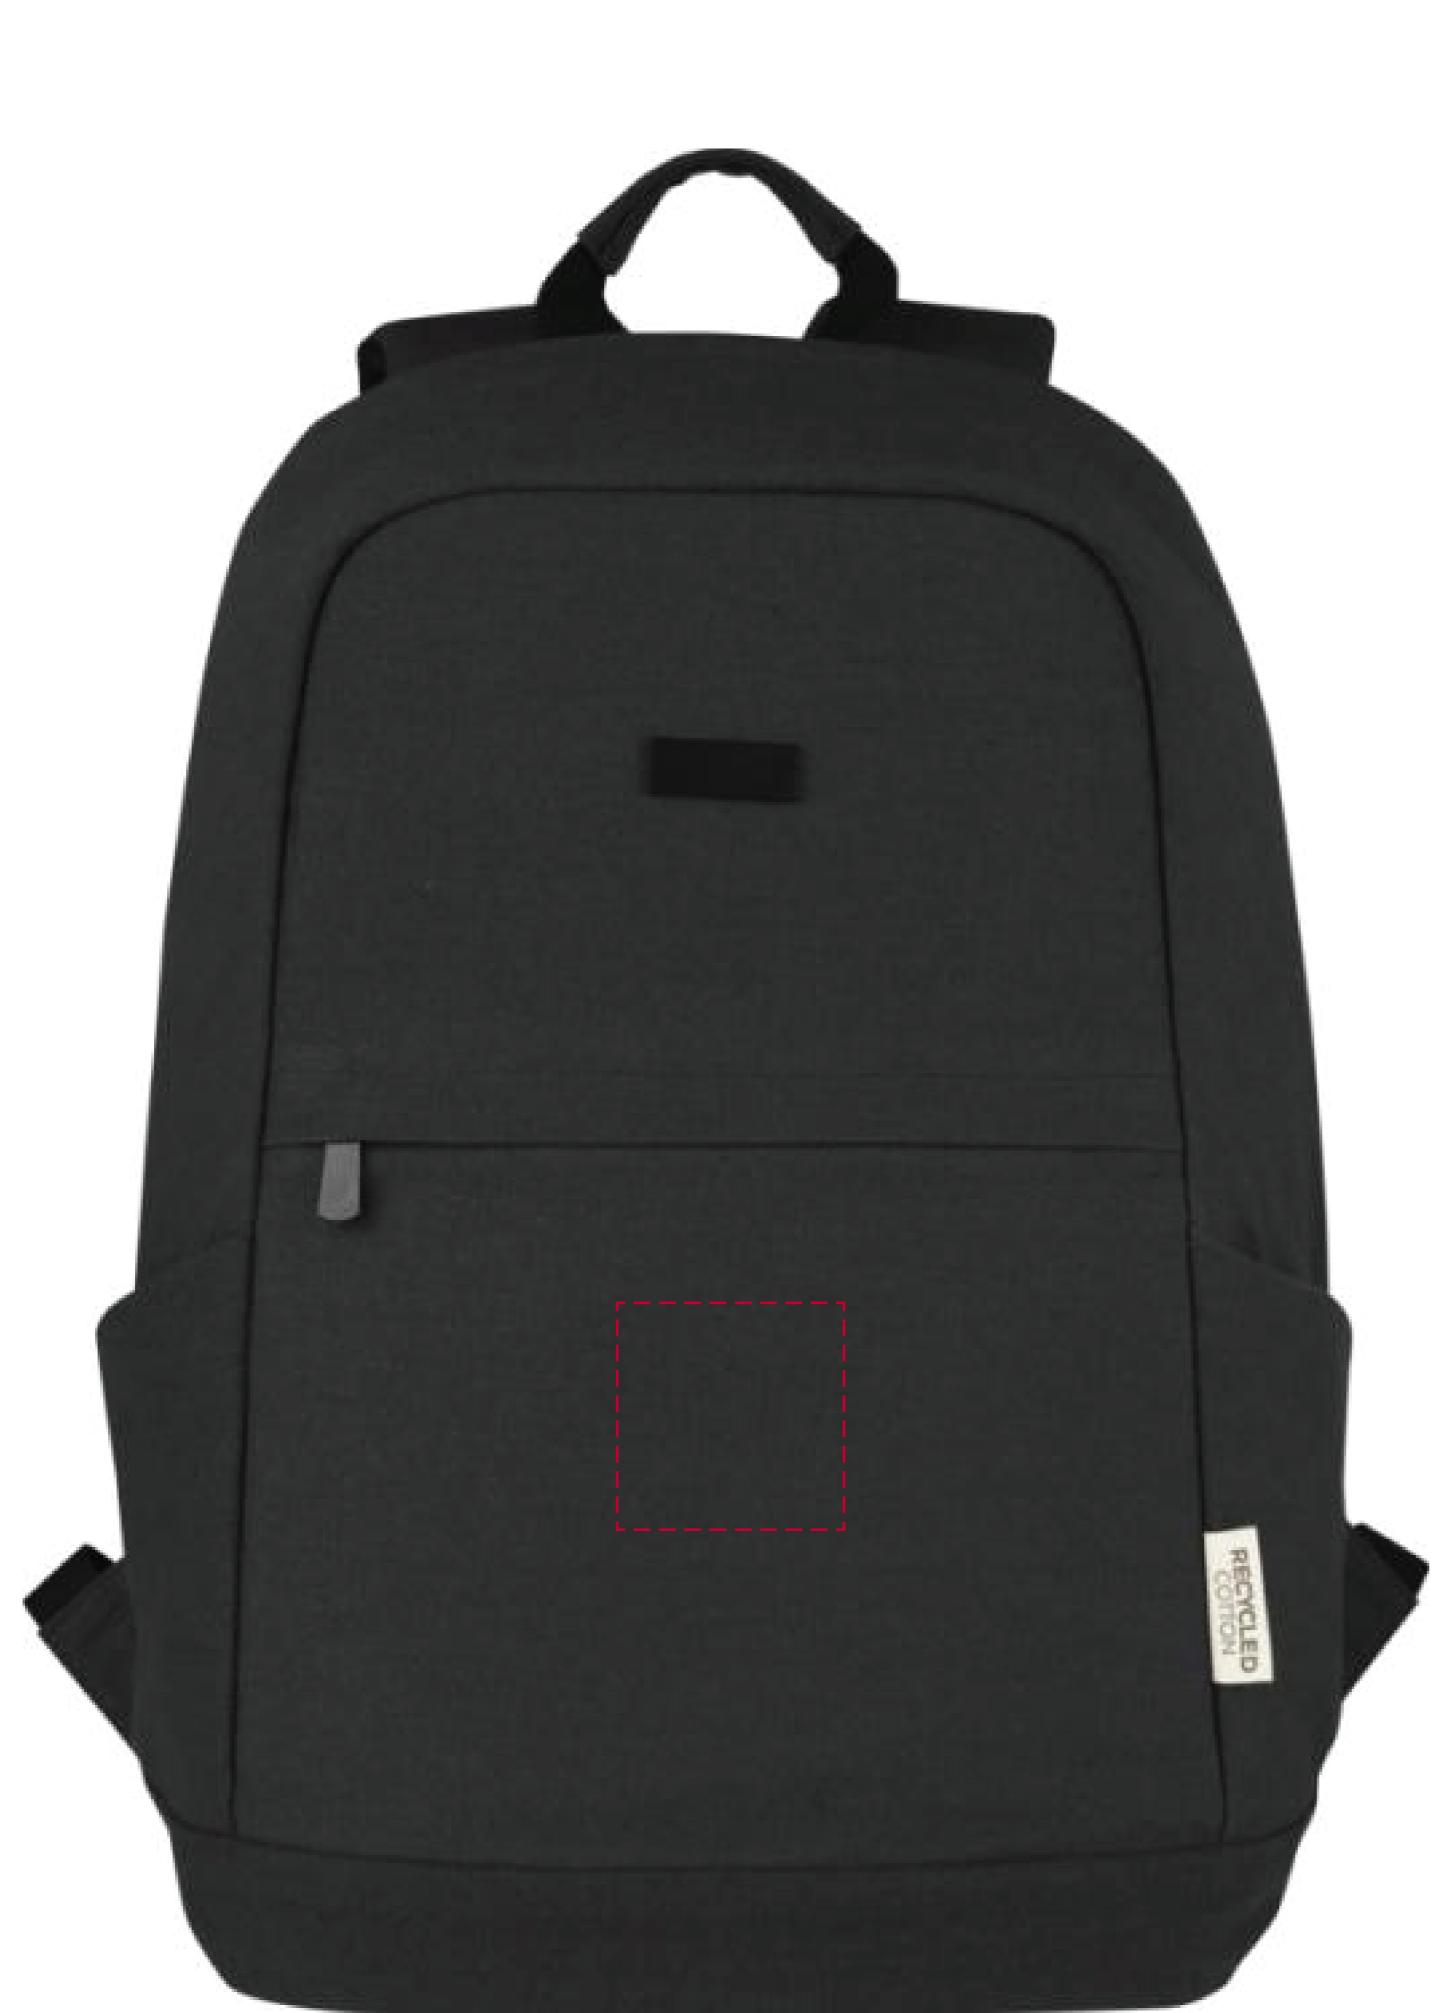

# YOUR VISUAL PROOF

**Scale** 100%

Print area 60 x 60 mm

### Logo size xx x xx mm

| Order Reference | XXXXXX   |
|-----------------|----------|
| Date created    | xx/xx/xx |
| Created by      | XX       |

| Product  | 235371  |
|----------|---------|
| Colour   | Black   |
| Branding | Embroid |