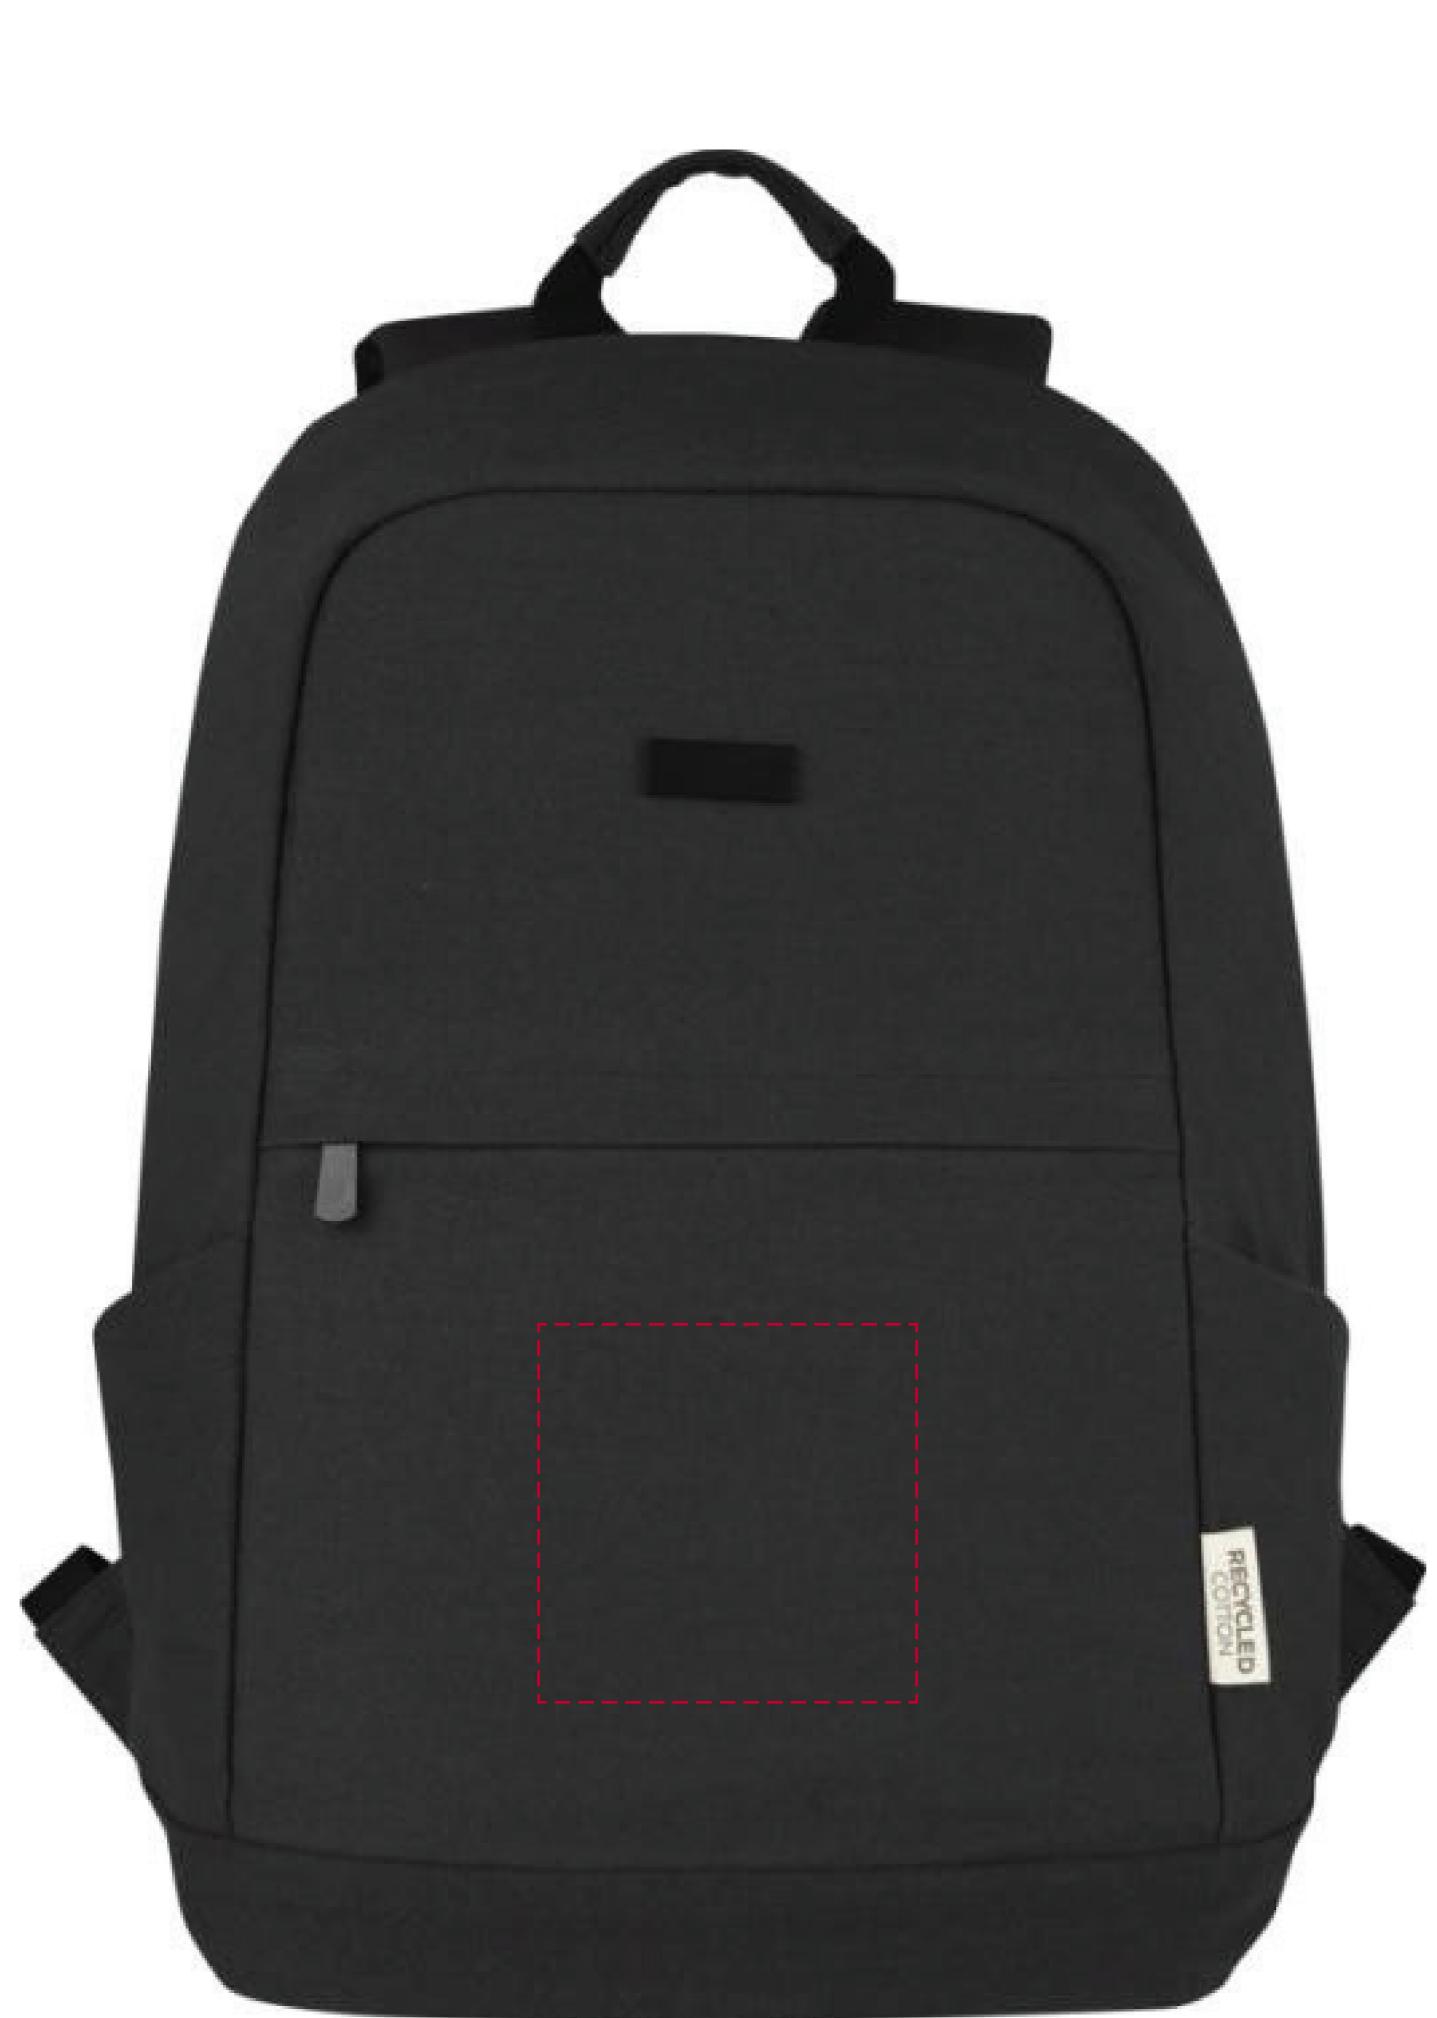

# YOUR VISUAL PROOF

Print area 100 x 100 mm Logo size

#### xx x xx mm

| Order Reference | XXXXXX   |
|-----------------|----------|
| Date created    | xx/xx/xx |
| Created by      | XX       |

| Product  | 235371   |
|----------|----------|
| Colour   | Black    |
| Branding | Spot Col |