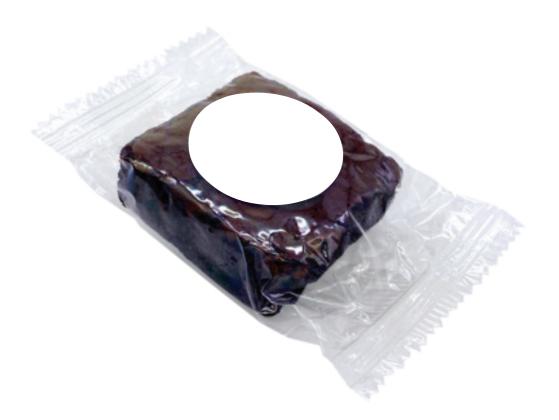

## YOUR VISUAL PROOF (1 of 2)

For Visual Purposes Only. Please see page 2 for actual artwork size.

Order Reference xxxxxx

Date created xx/xx/xx

XX

Created by

Product 235380

Colour White

Branding Full colour

Artwork Advisories

This template is not to scale and is to be used as a guide for print size & positioning only.

Full colour printed colours may differ when printed to the final product.

A 3mm white border will be left on the label.

It is the customer's responsibility to ensure that the proof is correct in all areas. Please be sure to double-check spelling, grammar, layout and design before approving artwork. Due to the variation in monitor colours and adjustments, PDF proofs may not provide an accurate colour representation of the final product & printed work. Once artwork is approved, your order will be processed based on the above unless any amendments are made. All orders are subject to our terms and conditions.