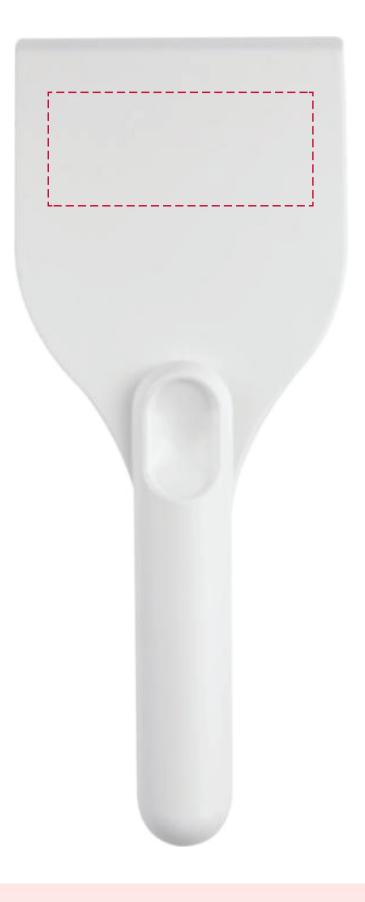

## YOUR VISUAL PROOF

| Order Reference | xxxxxx  |
|-----------------|---------|
| Date created    | xx/xx/x |
| Created by      | xx      |

Product Colour Branding 235394 White Spot colour