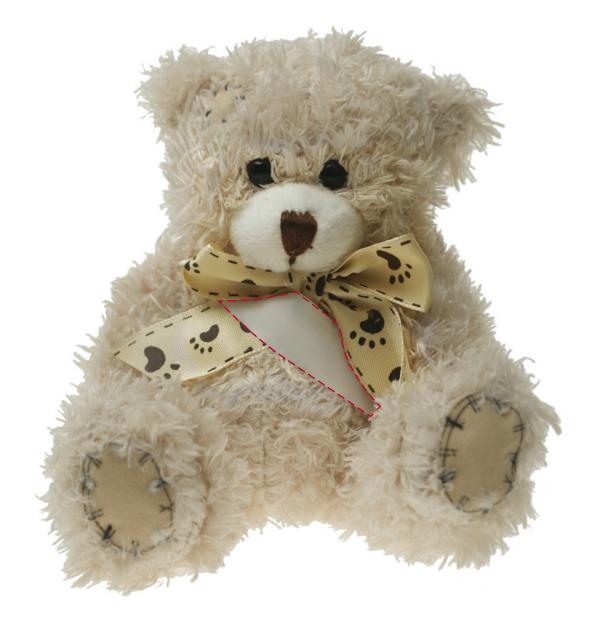

## YOUR VISUAL PROOF (1 of 2)

**For Visual Purposes Only.** Please see page 2 for actual artwork size.

| Order Reference | XXXXXX   |
|-----------------|----------|
| Date created    | xx/xx/xx |
| Created by      | XX       |

| Product     | 235405                   |
|-------------|--------------------------|
| Colour      | White                    |
| Bear Colour | Cappuccino               |
| Branding    | Spot colour (2 col. max) |

## PANTONE® Colours

PANTONE® **PANTONE®** XXXc XXXc

## YOUR VISUAL PROOF (2 of 2)

Order Reference xxxxxx Date created xx/xx/xx Created by xx

| Print area | 60 x 13 mm               |
|------------|--------------------------|
| Logo size  | xx x xxmm                |
| Branding   | Spot colour (2 col. max) |