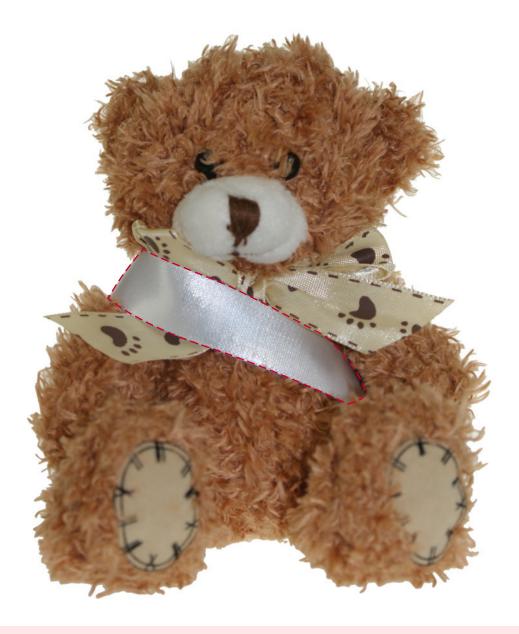

## YOUR VISUAL PROOF (1 of 2)

**For Visual Purposes Only.** Please see page 2 for actual artwork size.

Order Reference xxx

Date created xx/

Created by xx

xxxxxx xx/xx/xx

Product 235405 Colour White

Bear Colour Cinnamon

Branding Spot colour (2 col. max)