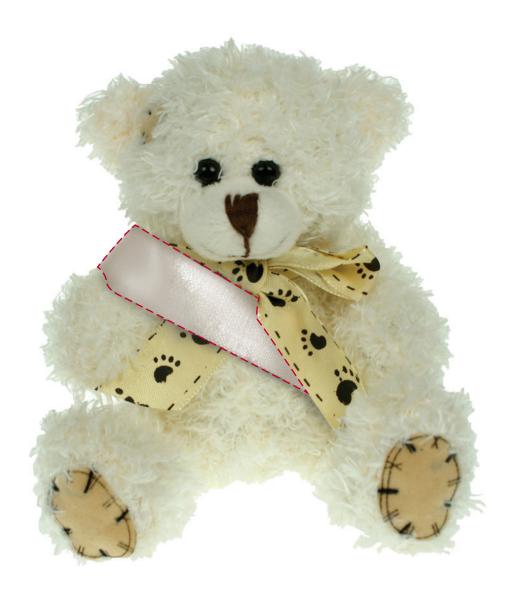

## YOUR VISUAL PROOF (1 of 2)

**For Visual Purposes Only.** Please see page 2 for actual artwork size.

Order Reference xxxxxx

Date created xx/xx/xx

Created by xx

Product 235405
Colour White
Bear Colour Latte

Branding Spot colour (2 col. max)