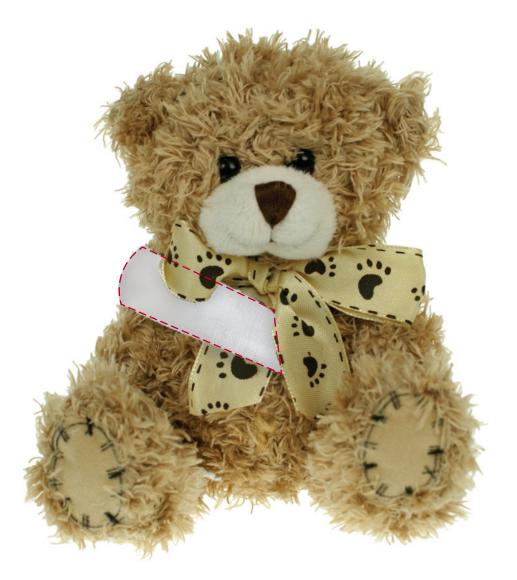

## YOUR VISUAL PROOF (1 of 2)

For Visual Purposes Only. Please see page 2 for actual artwork size.

| Order Reference | XXXXXX   |
|-----------------|----------|
| Date created    | xx/xx/xx |
| Created by      | XX       |

| Product     | 235405                   |
|-------------|--------------------------|
| Colour      | White                    |
| Bear Colour | Mocha                    |
| Branding    | Spot colour (2 col. max) |

## YOUR VISUAL PROOF (2 of 2)

Order Reference xxxxxx Date created xx/xx/xx Created by xx

| Print area | 60 x 13 mm               |
|------------|--------------------------|
| Logo size  | xx x xxmm                |
| Branding   | Spot colour (2 col. max) |