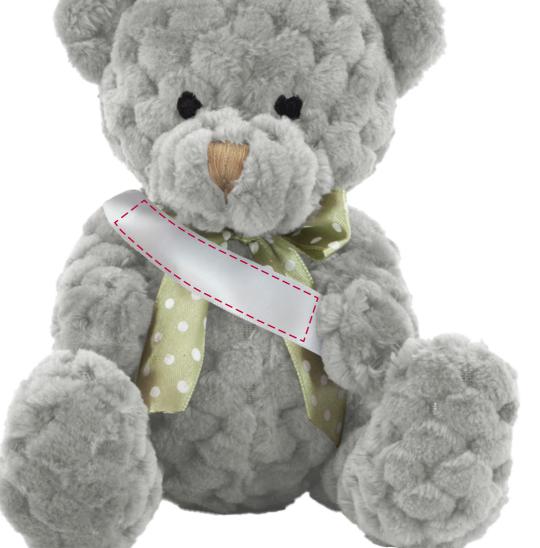

# YOUR VISUAL PROOF (2 of 2)

Order ReferencexxxxxDate createdxx/xx/xxCreated byxx

| Print area | 60 x 13 mm               |
|------------|--------------------------|
| Logo size  | xx x xx mm               |
| Branding   | Spot Colour (2 col. max) |