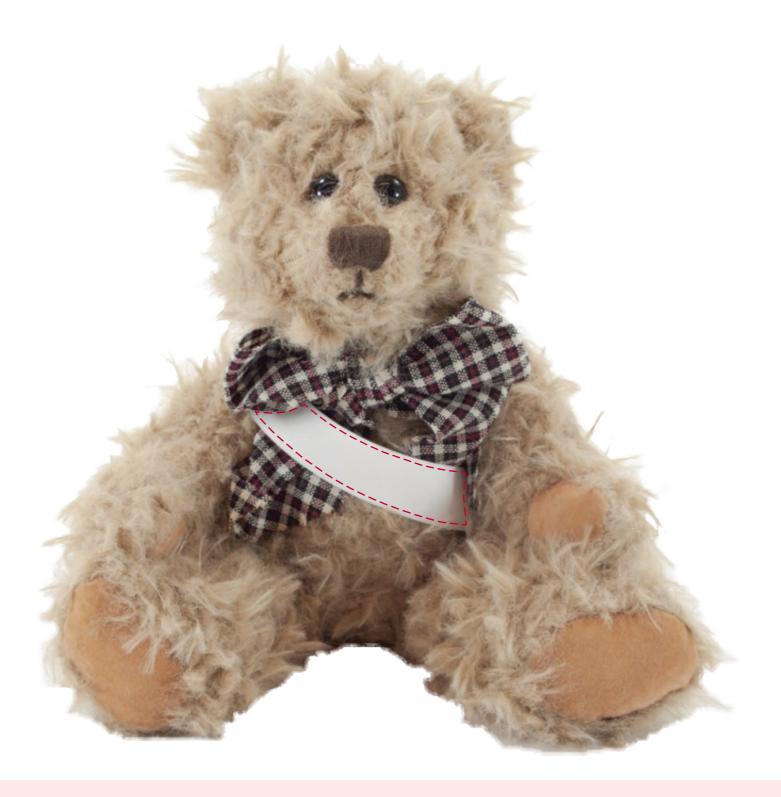

## YOUR VISUAL PROOF (1 of 2)

Visual purposes only. Please see page 2 for actual artwork size.

Order Reference
Date created
Created by

xxxxxx xx/xx/xx

XX

Product 235429

Colour Light Brown / White

Branding Spot Colour (2 col. max.)