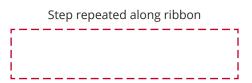

## YOUR VISUAL PROOF (2 of 2)

Visual scale 100%.

Order Reference xxxxxx

Date created xx/xx/xx

Created by

Print area 60 x 13 mm Logo size xx x xx mm

Branding Spot Colour (2 col. max.)