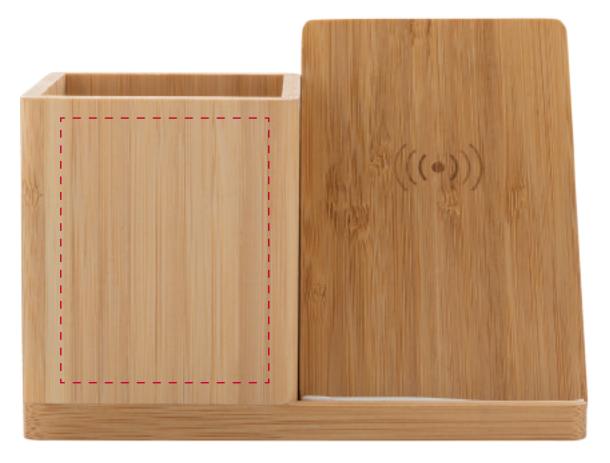

## YOUR VISUAL PROOF (2 of 4)

Front

Visual scale 100%.

Order Reference

Date created

Created by

xxxxxx xx/xx/xx

Print area55 x 70 mmLogo sizexx x xxmmBrandingEngraved