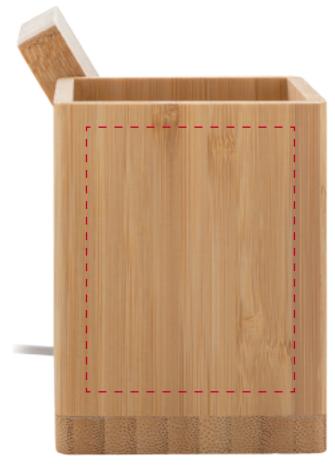

## YOUR VISUAL PROOF (3 of 4)

Left

Visual scale 100%.

Order Reference
Date created
Created by

xxxxxx xx/xx/xx

Print area Logo size 55 x 70 mm xx x xxmm

**Branding** 

Engraved