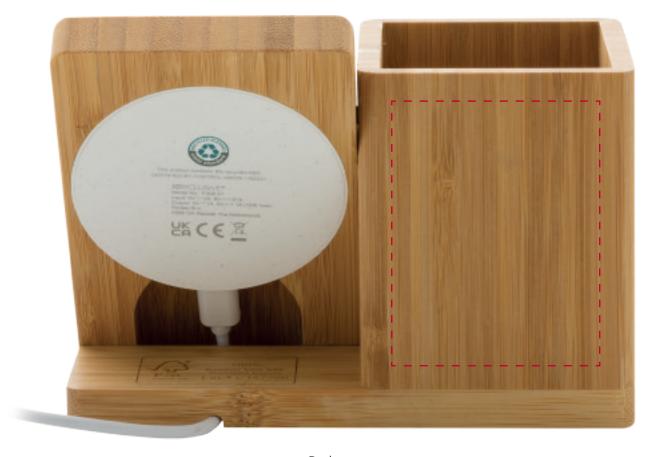

# YOUR VISUAL PROOF (4 of 4)

Back

Visual scale 100%.

Order Reference Date created Created by

xxxxxx xx/xx/xx

Print area55 x 70 mmLogo sizexx x xxmmBrandingEngraved