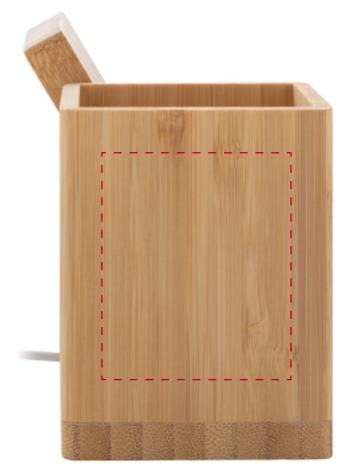

# YOUR VISUAL PROOF (4 of 4)

Order ReferencexxxxxDate createdxx/xx/xxCreated byxx

| Print area | 50 x 60 mm  |
|------------|-------------|
| Logo size  | xx x xxmm   |
| Branding   | Spot Colour |

Back

Visual scale 100%.