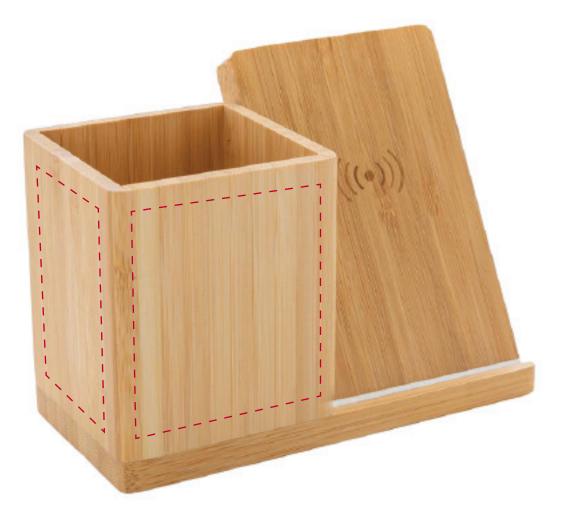

#### YOUR VISUAL PROOF (1 of 4)

Order ReferencexxxxxDate createdxx/xx/xxCreated byxx

| Product  | 235437      |
|----------|-------------|
| Colour   | Bamboo      |
| Branding | Spot colour |

# YOUR VISUAL PROOF (3 of 4)

Order ReferencexxxxxDate createdxx/xx/xxCreated byxx

| Print area | 50 x 60 mm  |
|------------|-------------|
| Logo size  | xx x xxmm   |
| Branding   | Spot Colour |

Left

Visual scale 100%.