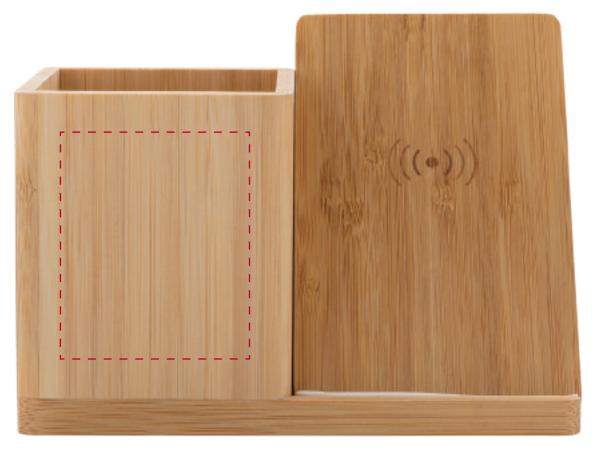

# YOUR VISUAL PROOF (2 of 4)

Order ReferencexxxxxDate createdxx/xx/xxCreated byxx

| Print area | 50 x 60 mm  |
|------------|-------------|
| Logo size  | xx x xxmm   |
| Branding   | Spot Colour |

Front