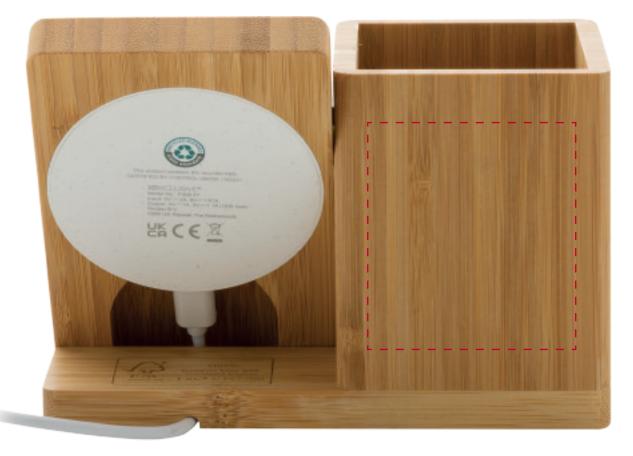

# YOUR VISUAL PROOF (3 of 4)

Order ReferencexxxxxDate createdxx/xx/xxCreated byxx

| Print area | 50 x 60 mm  |
|------------|-------------|
| Logo size  | xx x xxmm   |
| Branding   | Spot Colour |

Left

Visual scale 100%.