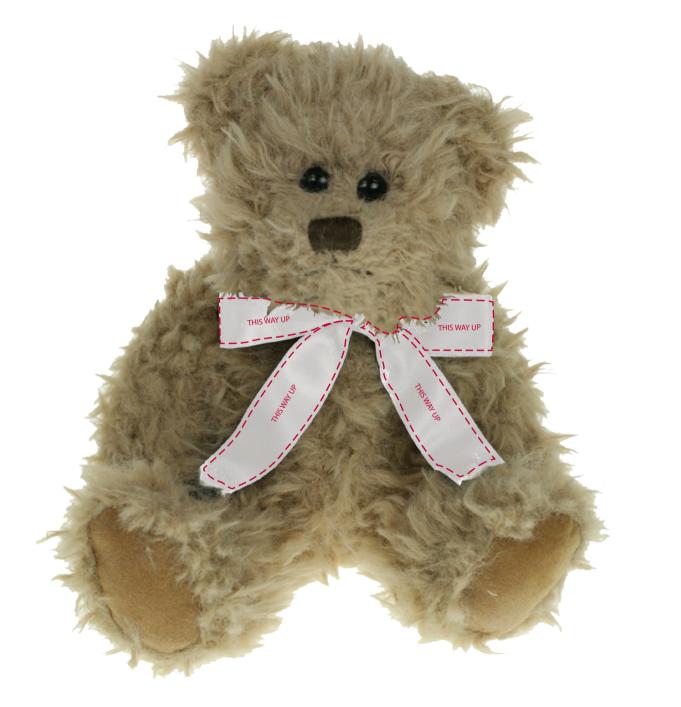

## YOUR VISUAL PROOF (1 of 2)

Visual purposes only. Please see page 2 for actual artwork size.

Order Reference XXXXXX Date created xx/xx/xx Created by XX

| Product  | 235440                    |
|----------|---------------------------|
| Colour   | Light Brown / White       |
| Branding | Spot Colour (2 col. max.) |

## Artwork Advisories

This template is not to scale and is to be used as a guide for print size & positioning only.

Please note the artwork will be step repeated across the whole bow.

It is the customer's responsibility to ensure that the proof is correct in all areas. Please be sure to double-check spelling, grammar, layout and design before approving artwork. Due to the variation in monitor colours and adjustments, PDF proofs may not provide an accurate colour representation of the final product & printed work. Once artwork is approved, your order will be processed based on the above unless any amendments are made. All orders are subject to our terms and conditions.