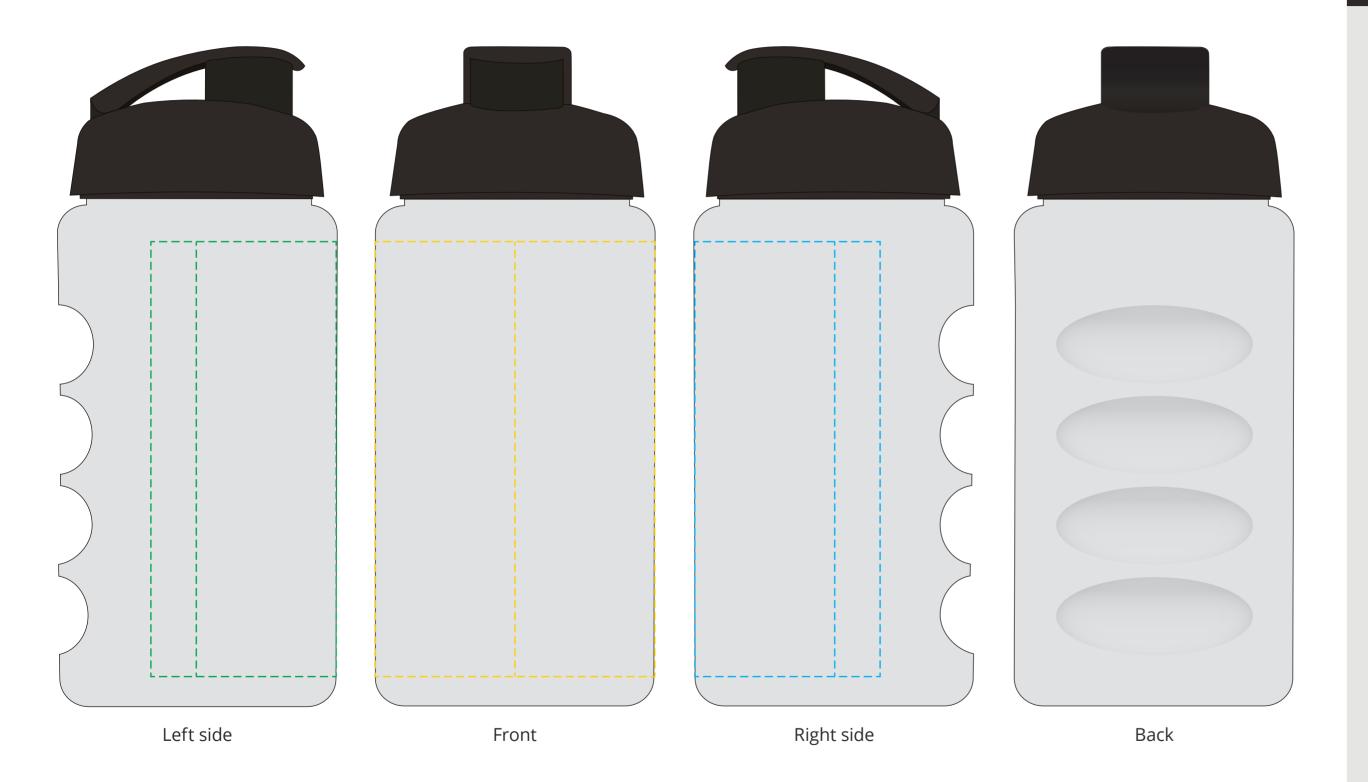

## YOUR VISUAL PROOF (1 of 2)

For Visual Purposes Only. Please see page 2 for actual artwork size.

Order Reference xxxxxx

Date created xx/xx/xx

Created by xx

Product 235447

Bottle Colour Light Grey

Lid Colour Black

Branding Full Colour