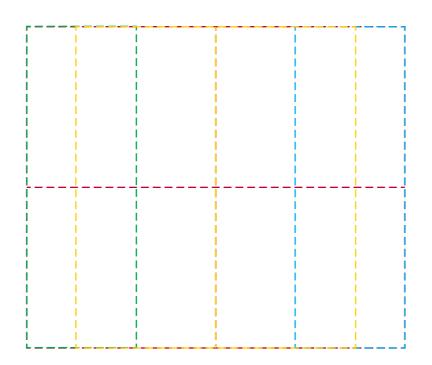

## YOUR VISUAL PROOF (2 of 2)

Visual scale 100%.

Order Reference Date created Created by

xxxxxx xx/xx/xx xx

Print area Logo size Branding 100 x 85 mm xx x xx mm Spot Colour