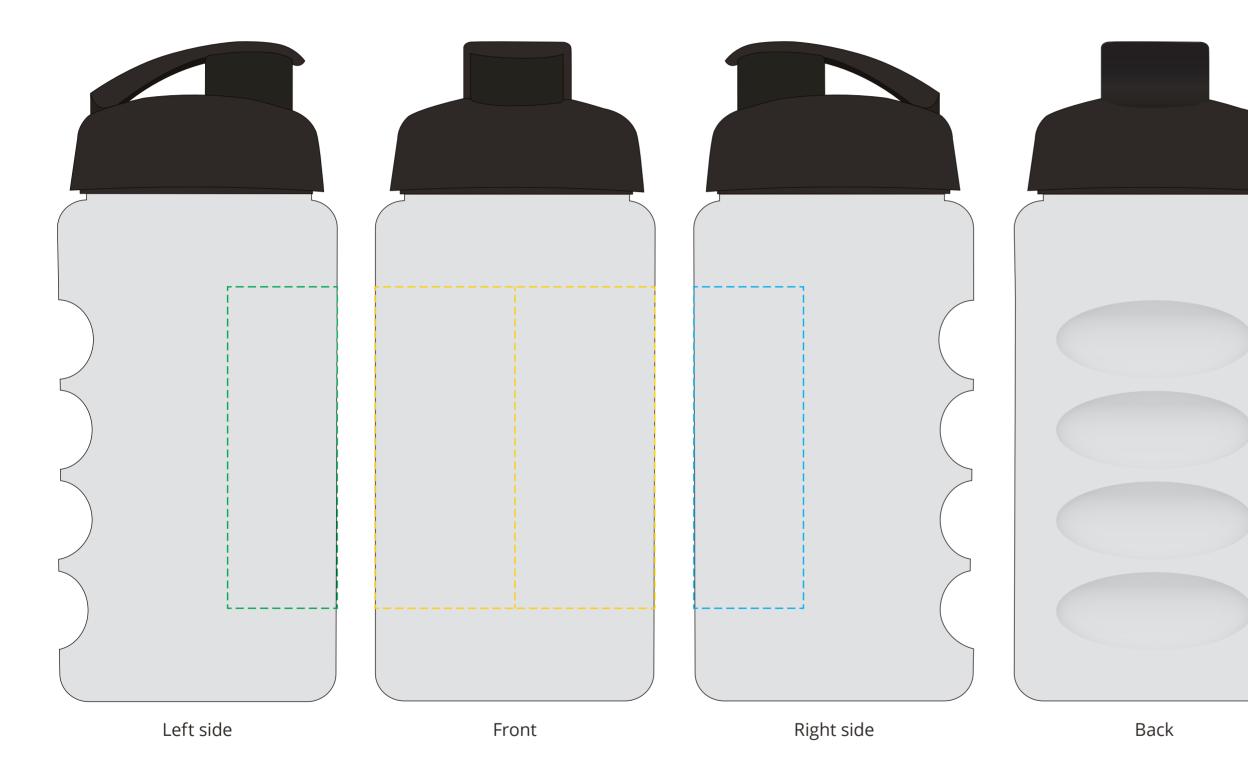

## YOUR VISUAL PROOF (1 of 2)

| Order Reference | xxxxxx   |
|-----------------|----------|
| Date created    | xx/xx/xx |
| Created by      | xx       |

| Product       | 235447      |
|---------------|-------------|
| Bottle Colour | Light Grey  |
| Lid Colour    | Black       |
| Branding      | Spot Colour |

## YOUR VISUAL PROOF (2 of 2)

Visual scale 100%.

Order Reference Date created Created by

xxxxxx xx/xx/xx xx

Print area Logo size Branding 100 x 85 mm xx x xx mm Spot Colour