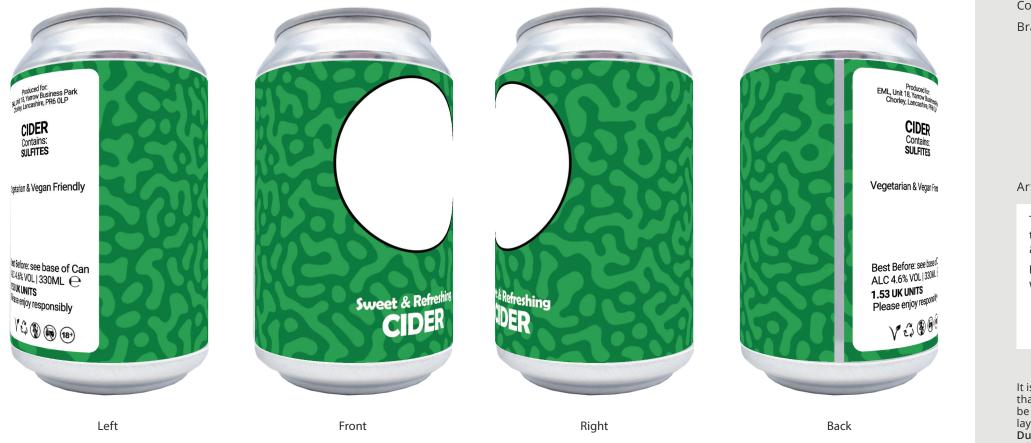

## YOUR VISUAL PROOF (1 of 2)

| Order Reference | xxxxx    |
|-----------------|----------|
| Date created    | xx/xx/xx |
| Created by      | xx       |

| Product  | 235448      |
|----------|-------------|
| Colour   | White       |
| Branding | Full Colour |

Artwork Advisories

This template is not to scale and is to be used as a guide for print size & positioning only.

Full colour printed colours may differ when printed to the final product.

It is the customer's responsibility to ensure that the proof is correct in all areas. Please be sure to double-check spelling, grammar, layout and design before approving artwork. **Due to the variation in monitor colours and adjustments, PDF proofs may not provide an accurate colour representation of the final product & printed work.** Once artwork is approved, your order will be processed based on the above unless any amendments are made. All orders are subject to our terms and conditions.

Please email all approvals/amends to your order processor.