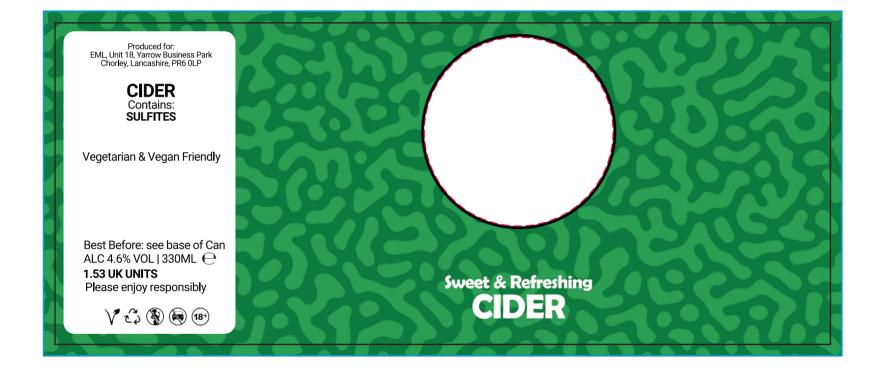

## YOUR VISUAL PROOF (2 of 2)

Order ReferencexxxxxDate createdxx/xx/xxCreated byxx

| Print area | 50 x 50 mm  |
|------------|-------------|
| Logo size  | xx x xx mm  |
| Branding   | Full Colour |

– – – – Print area ——— Bleed

Cut line

Visual Scale 100%