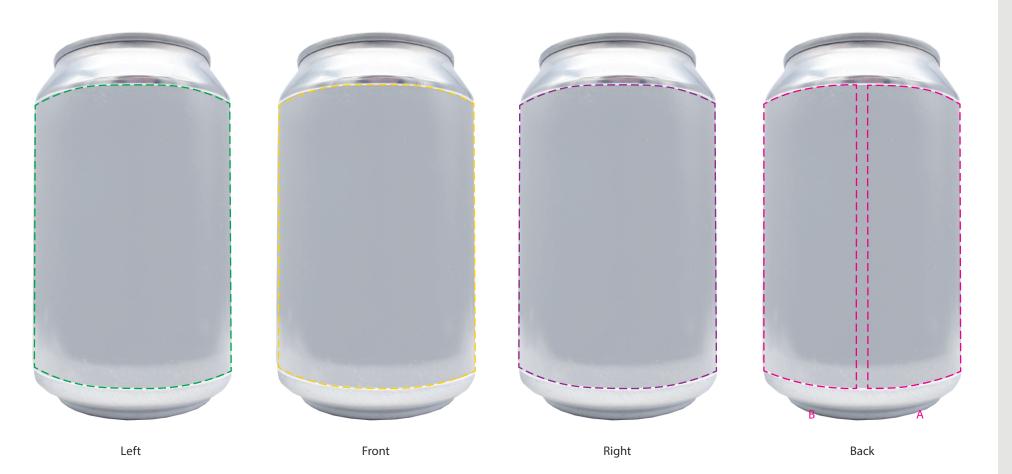

## YOUR VISUAL PROOF (1 of 2)

Order Reference Date created

Created by

xxxxxx xx/xx/xx xx

Product 235448

Colour White

Branding Full Colour

## Artwork Advisories

This template is not to scale and is to be used as a guide for print size & positioning only.

Full colour printed colours may differ when printed to the final product.

It is the customer's responsibility to ensure that the proof is correct in all areas. Please be sure to double-check spelling, grammar, layout and design before approving artwork. Due to the variation in monitor colours and adjustments, PDF proofs may not provide an accurate colour representation of the final product & printed work. Once artwork is approved, your order will be processed based on the above unless any amendments are made. All orders are subject to our terms and conditions.