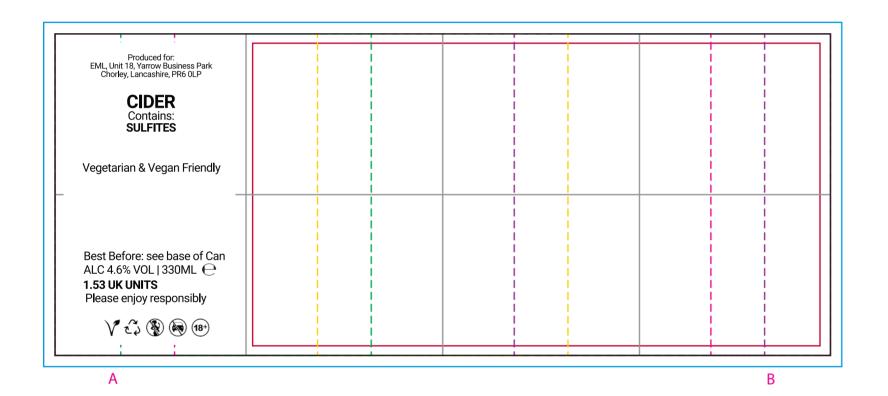

## YOUR VISUAL PROOF (2 of 2)

## IF ARTWORK FALLS OVER THE CUT LINE, ENSURE YOU CLIP IT TO THE CUT LINE AND RASTERIZE IT BEFORE MAKING IT A SYMBOL

Safe text area
Bleed
Centre lines
Cut line

Visual Scale 100%

Order Reference
Date created
Created by

xxxxxx xx/xx/xx

by xx

Print area 205 x 85 mm

Logo size xx x xx mm

Branding Full Colour