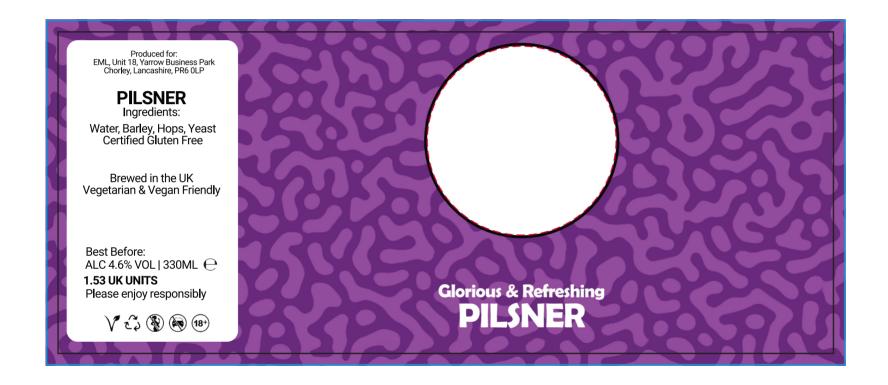

nding Full Colour

Artwork Advisories

This template is not to scale and is to be used as a guide for print size & positioning only.

Full colour printed colours may differ when printed to the final product.

It is the customer's responsibility to ensure that the proof is correct in all areas. Please be sure to double-check spelling, grammar, layout and design before approving artwork. Due to the variation in monitor colours and adjustments, PDF proofs may not provide an accurate colour representation of the final product & printed work. Once artwork is approved, your order will be processed based on the above unless any amendments are made. All orders are subject to our terms and conditions.

Please email all approvals/amends to your order processor.

Left

## YOUR VISUAL PROOF (2 of 2)



Print areaBleedCut line

Visual Scale 100%

Order Reference
Date created
Created by

xxxxxx xx/xx/xx

XX

Print area

50 x 50 mm

Logo size

xx x xx mm

Branding

**Full Colour**