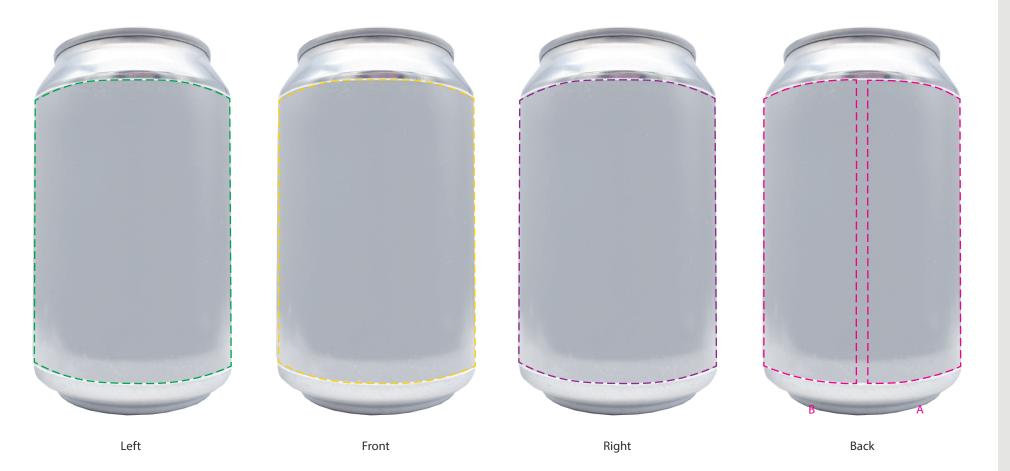

## YOUR VISUAL PROOF (1 of 2)

Order Reference
Date created
Created by

xxxxxx xx/xx/xx xx

Product 235453

Colour White

Branding Full Colour

## Artwork Advisories

This template is not to scale and is to be used as a guide for print size & positioning only.

Full colour printed colours may differ when printed to the final product.

It is the customer's responsibility to ensure that the proof is correct in all areas. Please be sure to double-check spelling, grammar, layout and design before approving artwork. Due to the variation in monitor colours and adjustments, PDF proofs may not provide an accurate colour representation of the final product & printed work. Once artwork is approved, your order will be processed based on the above unless any amendments are made. All orders are subject to our terms and conditions.

Please email all approvals/amends to your order processor.