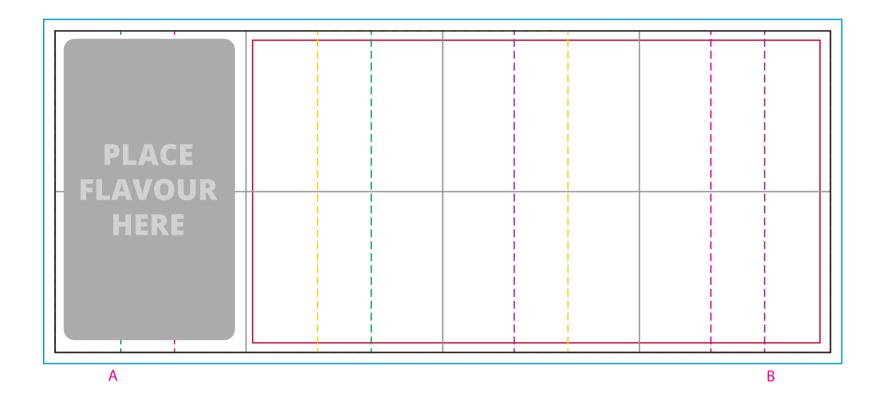

## YOUR VISUAL PROOF (2 of 2)

## IF ARTWORK FALLS OVER THE CUT LINE, ENSURE YOU CLIP IT TO THE CUT LINE AND RASTERIZE IT BEFORE MAKING IT A SYMBOL

Safe text area
Bleed
Centre lines
Cut line

Visual Scale 100%

Order Reference
Date created
Created by

xxxxxx xx/xx/xx xx

Print area

205 x 85 mm

Logo size

xx x xx mm

Branding

**Full Colour**