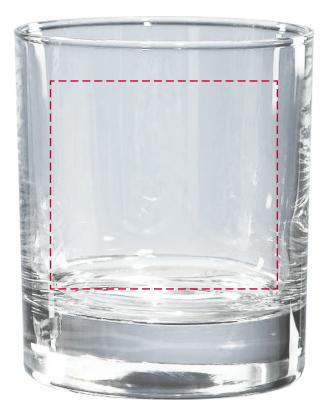

## YOUR VISUAL PROOF (1 of 2)

Order Reference xxxxxx

Date created xx/xx/xx

Created by xx

Product 235456
Colour Clear
Branding Engraved

## YOUR VISUAL PROOF (2 of 2)

Order Reference

Date created

Created by

xxxxxx xx/xx/xx xx

Print area 60 x 55 mm

Logo size xx x xx mm

Branding Engraved